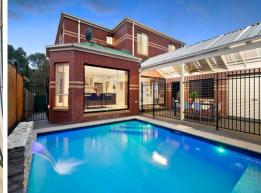

Features include:

- 5 Bedrooms
- 3 Living Areas
- Study
- Grand Entry
- Ducted Heating and Evaporative Cooling
- Triple Garage (with rear access)
- Solar heated Concrete Pool
- Bi-Fold Doors

\$1,270,000