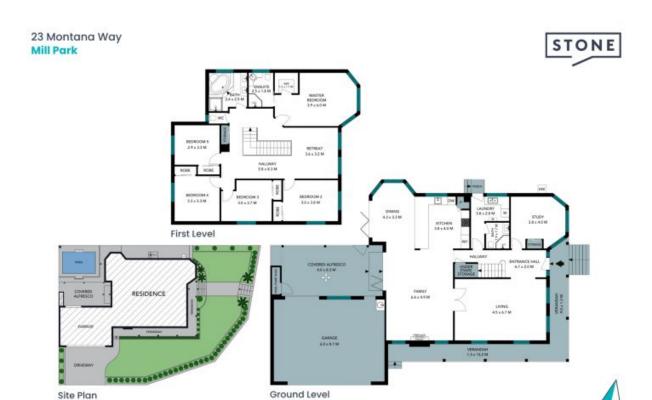

23 Montana Way Mill Park, VIC

5 🦳

3 🖽

Features include:

- 5 Bedrooms
- 3 Living Areas
- Study
- Grand Entry
- Ducted Heating and Evaporative Cooling
- Triple Garage (with rear access)
- Solar heated Concrete Pool
- Bi-Fold Doors

\$1,270,000

**Jenni Ter Haar** 0438 130 473

**Dean Zammit** 0405 140 704

The site plan and floor plan are not to scale; measurements are indicative and in metres. Bushes and trees are placed for illustration purposes. Plans should not be relied on. Interested parties should make and rely on their own enquiries. All other information provided has been collected from reliable sources but cannot be guaranteed for accuracy.