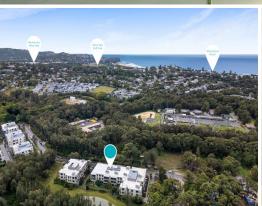

172/16 Boondah Road Warriewood, NSW

2 🕮

2 🖽

## Stylish apartment with serene outlook and study

Enjoying an idyllic easy-care lifestyle, this premium apartment enjoys a very quiet and private position, complimented by an entertainer's balcony and pleasant outlook towards the Warriewood Wetlands. Defined by elegant interiors and deluxe modern finishes, this resort-style apartment offers a bright, airy feel, and generous proportions throughout.