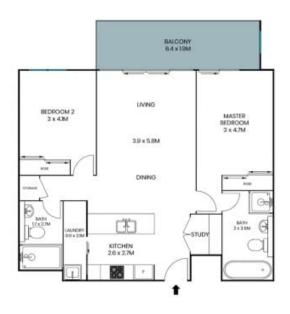

## 172/16 Boondah Road Warriewood

Internal Living: 80sqm External Living: 46sqm Total Living Area: 126sqm

The site plan and floor plan are not to scale; measurements are indicative and in metres. Bushes and trees are placed for illustration purposes. Plans should not be relied on. Interested parties should make and rely on their own enquiries. All other information provided has been collected from reliable sources but cannot be guaranteed for accuracy.