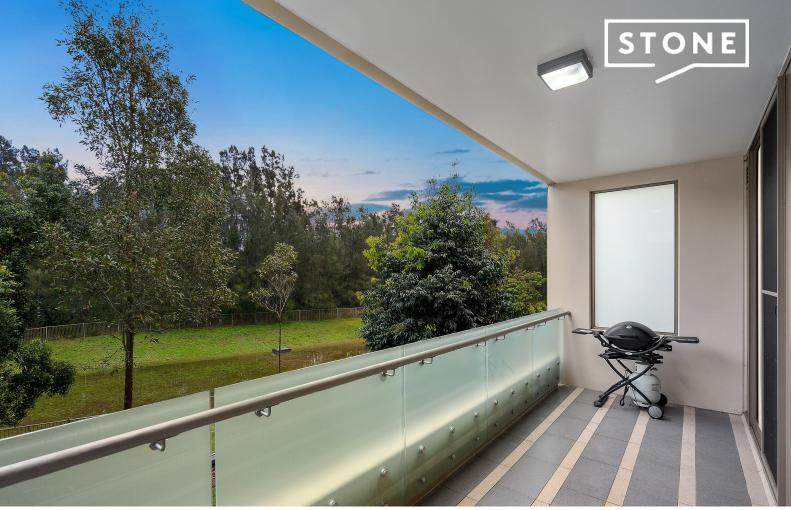

## Stylish apartment with serene outlook and study

Enjoying an idyllic easy-care lifestyle, this premium apartment enjoys a very quiet and private position, complimented by an entertainer's balcony and pleasant outlook towards the Warriewood Wetlands. Defined by elegant interiors and deluxe modern finishes, this resort-style apartment offers a bright, airy feel, and generous proportions throughout.

- Generous open-plan living and dining area, opening to the outdoors
- Large covered balcony with serene views, ideal for entertaining and BBQ's all year round
- Gourmet Caesarstone gas kitchen with island bench, dishwasher and quality stainless steel appliances
- Good size second bedroom with mirror built-in wardrobe