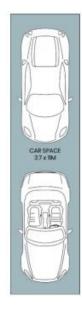

## 172/16 Boondah Road Warriewood

Internal Living: 80sqm External Living: 46sqm Total Living Area: 126sqm

The site plan and floor plan are not to scale; measurements are indicative and in metres. Bushes and trees are placed for illustration purposes. Plans should not be relied on. Interested parties should make and rely on their own enquiries. All other information provided has been collected from reliable sources but cannot be guaranteed for accuracy.