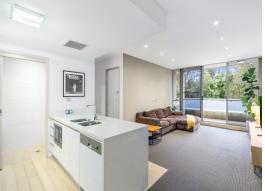

## Stylish apartment with serene outlook and study

Enjoying an idyllic easy-care lifestyle, this premium apartment enjoys a very quiet and private position, complimented by an entertainer's balcony and pleasant outlook towards the Warriewood Wetlands. Defined by elegant interiors and deluxe modern finishes, this resort-style apartment offers a bright, airy feel, and generous proportions throughout.

- Generous open-plan living and dining area, opening to the outdoors
- Large covered balcony with serene views, ideal for entertaining and BBQ's all year round
- Gourmet Caesarstone gas kitchen with island bench, dishwasher and quality stainless steel appliances
- Good size second bedroom with mirror built-in wardrobe