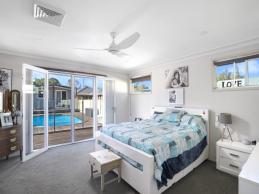

## MAIN RESIDENCE:

- Stylish main residence with private street access and a sleek rendered exterior.
- Fresh, modern aesthetic with light filled interiors, neutral timber tones and a crisp contemporary colour palette throughout.
- Designer gourmet kitchen with statement island bar, superior quality appliances, gleaming stone countertops and an abundance of bench + cupboard space.
- Dedicated study / home office.
- Solar panels 14K watts