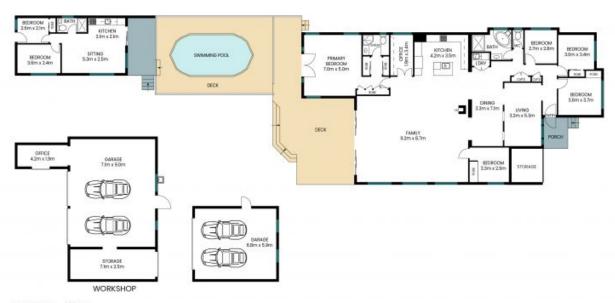

## Lisarow

Internal Area: 282 sqm External Area: 113 sqm Garage Area: 105 sqm Storage Area: 18 sqm Total Area: 258 sqm

PLEASE NOTE: These Floor and Site Plans have been generated for marketing purposes and are to be used as a guide only.

While all care is taken, no guarantee can be given in respect of accuracy, sizes and dimensions are approximate, actual may vary.