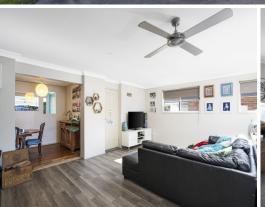

## MAIN RESIDENCE:

- Stylish main residence with private street access and a sleek rendered exterior.
- Fresh, modern aesthetic with light filled interiors, neutral timber tones and a crisp contemporary colour palette throughout.
- Designer gourmet kitchen with statement island bar, superior quality appliances, gleaming stone countertops and an abundance of bench + cupboard space.
- Dedicated study / home office.
- Solar panels 14K watts