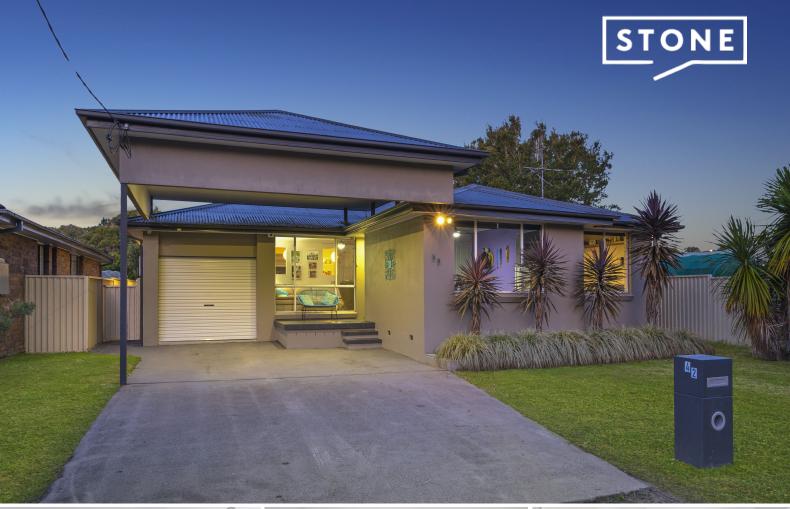

## Dual Living, Dual Street Frontage & A Superb Business Opportunity?

Presenting an unparalleled opportunity to live, work and play from one dream address? this unique property occupies an oversize allotment within sought after Lisarow; offering stylish dual living across an inviting main residence and separate studio plus a thriving auto mechanic workshop with it's own street presence. Spread across a 1145m2 block with dual street frontage, this fantastic configuration allows for a range of enticing live-in and rental scenarios? so bring your vision and prepare to be excited for what's possible here?

## MAIN RESIDENCE:

- Stylish main residence with private street access and a sleek rendered exterior.
- Fresh, modern aesthetic with light filled interiors, neutral timber tones and a crisp contemporary colour palette throughout.
- Designer gourmet kitchen with statement island bar, superior quality appliances, gleaming stone countertops and an abundance of bench + cupboard space.
- Dedicated study / home office.
- Solar panels 14K watts