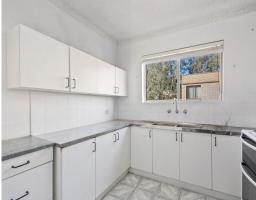

- Versatile and well-presented residence suitable for a broad range of buyers
- Elegant lounge room + separate dining area with sleek, low-maintenance timber floors
- Modern updates throughout with an emphasis on coastal finishes
- Oversized kitchen offering ample storage, large internal laundry
- Generous bathroom with separate shower and bath
- Two oversized bedrooms, main with built-in robe
- Oversized lockup garage with additional workshop area
- Footsteps to coast walking path, Happy Valley Reserve & East Corrimal Shopping Village