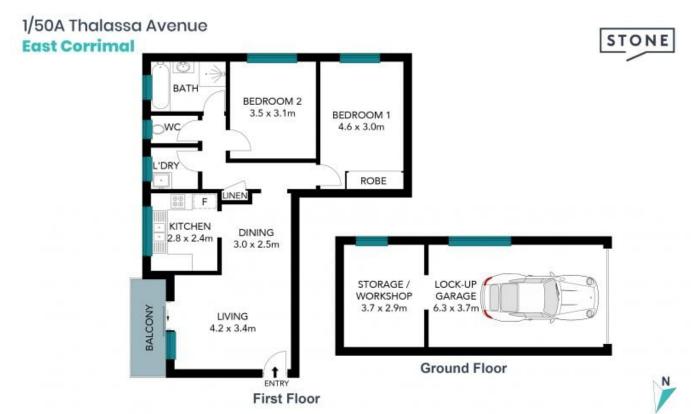

- Versatile and well-presented residence suitable for a broad range of buyers
- Elegant lounge room + separate dining area with sleek, low-maintenance timber floors
- Modern updates throughout with an emphasis on coastal finishes
- Oversized kitchen offering ample storage, large internal laundry
- Generous bathroom with separate shower and bath
- Two oversized bedrooms, main with built-in robe
- Oversized lockup garage with additional workshop area
- Footsteps to coast walking path, Happy Valley Reserve & East Corrimal Shopping Village

Inspect: Saturday, 21st September 2024 1:30 - 2:00

**Price:** Price Guide \$600,000 - \$660,000

Darnell Haselau 0426 400 240

**Emily Bolton** 0437 774 036

The site plan and floor plan are not to scale; measurements are indicative and in metres. Bushes and trees are placed for illustration purposes. Plans should not be relied on. Interested parties should make and rely on their own enquiries. All other information provided has been collected from reliable sources but cannot be guaranteed for accuracy.