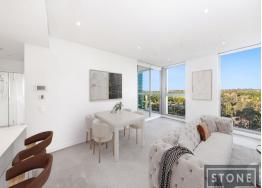

## Wonderful layout with park and city views

This is the best position in Mirvac's signature "Scarlett" building with total privacy. The apartment enjoys expansive views across extensive parklands to the CBD, Sydney Harbour Bridge and North Sydney.

- \* 2 bedrooms, 2 bathrooms, security car parking
- \* best building and best position in building
- \* generous open plan living flows to a large, covered balcony
- \* separate zones for bedrooms provides excellent privacy
- \* integrated kitchen with stone benches
- \* access to gym, BBQ area, community spaces and gardens
- \* stroll Metro (under construction), ANZ Stadium, Bicentennial Park