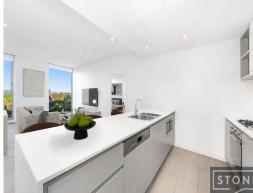

- \* 2 bedrooms, 2 bathrooms, security car parking
- \* best building and best position in building
- \* generous open plan living flows to a large, covered balcony
- \* separate zones for bedrooms provides excellent privacy
- \* integrated kitchen with stone benches
- \* access to gym, BBQ area, community spaces and gardens
- \* stroll Metro (under construction), ANZ Stadium, Bicentennial Park

ADDITIONAL FEATURES: full separation of bedrooms, video intercom, ducted air-conditioning, gas cooking, dishwasher, generous separate storage

OUTGOINGS Strata Levies \$1,244 pq Inspect: Saturday, 21st September 2024 2:45 - 3:15