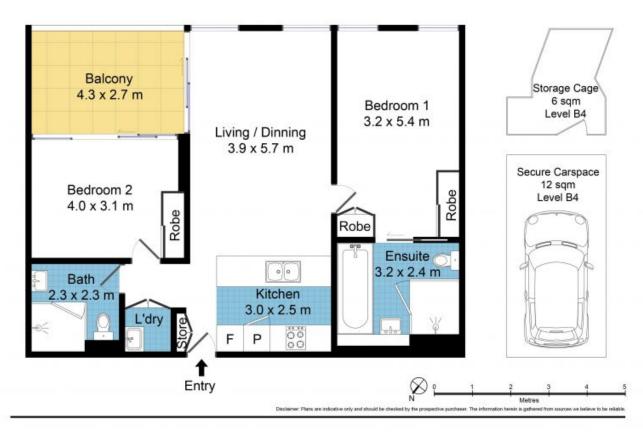

- \* 2 bedrooms, 2 bathrooms, security car parking
- \* best building and best position in building
- \* generous open plan living flows to a large, covered balcony
- \* separate zones for bedrooms provides excellent privacy
- \* integrated kitchen with stone benches
- \* access to gym, BBQ area, community spaces and gardens
- \* stroll Metro (under construction), ANZ Stadium, Bicentennial Park

ADDITIONAL FEATURES: full separation of bedrooms, video intercom, ducted air-conditioning, gas cooking, dishwasher, generous separate storage

OUTGOINGS Strata Levies \$1,244 pq Inspect: Saturday, 21st September 2024 2:45 - 3:15