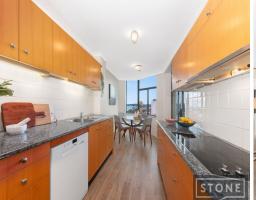

## **Superb Views**

This oversized 118sqm apartment in Mirvac's Century Plaza offers amazing convenience whilst enjoying permanent panoramic views of the main harbour and the Eastern Suburbs. The apartment has been upgraded and features 2 bedrooms, 1.5 bathrooms, internal laundry, and lock-up garage in a security basement. generous open-plan living areas, family-sized kitchen with adjoining breakfast room.