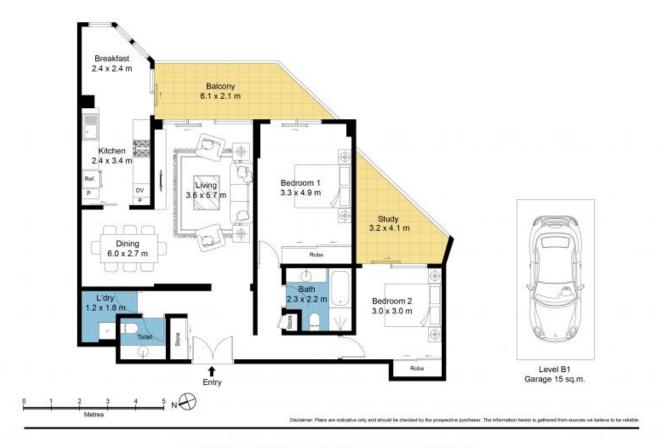

## **Superb Views**

This oversized 118sqm apartment in Mirvac's Century Plaza offers amazing convenience whilst enjoying permanent panoramic views of the main harbour and the Eastern Suburbs. The apartment has been upgraded and features 2 bedrooms, 1.5 bathrooms, internal laundry, and lock-up garage in a security basement. generous open-plan living areas, family-sized kitchen with adjoining breakfast room.