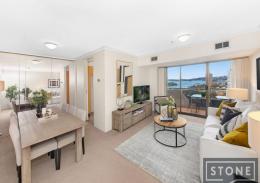

## **Superb Views**

This oversized 118sqm apartment in Mirvac's Century Plaza offers amazing convenience whilst enjoying permanent panoramic views of the main harbour and the Eastern Suburbs. The apartment has been upgraded and features 2 bedrooms, 1.5 bathrooms, internal laundry, and lock-up garage in a security basement. generous open-plan living areas, family-sized kitchen with adjoining breakfast room.