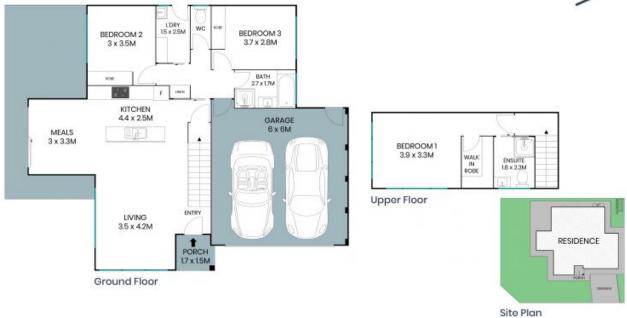

## 146 Narden Street Crace

The site plan and floor plan are not to scale; measurements are indicative and in metres. Bushes and trees are placed for illustration purposes. Plans should not be relied on. Interested parties should make and rely on their own enquiries. All other information provided has been collected from reliable sources but cannot be guaranteed for accuracy.

## Crace

Upper Floor

Ground Floor

The floor plan is not to scale; measurements are indicative and in metres. All features included in this 3D plan are for inspiration purposes only.

This is not an exact replica of the property or the position of exterior elements. Plans should not be relied on interested parties should make and rely on their own enquiries.