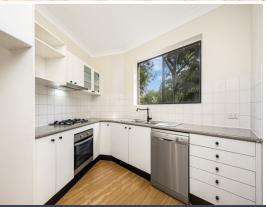

## Features:

- Open plan living and dining, large alfresco balcony, private leafy aspect
- Spacious kitchen with dishwasher and gas cooktops
- Internal laundry
- Windows on two sides for great cross ventilation, both bedrooms with built-in robes and ceiling fans.
- Updated bathroom with separate bath and shower
- Storage room with allocated space, lock-up garage
- 7 minutes walk to Chatswood Station