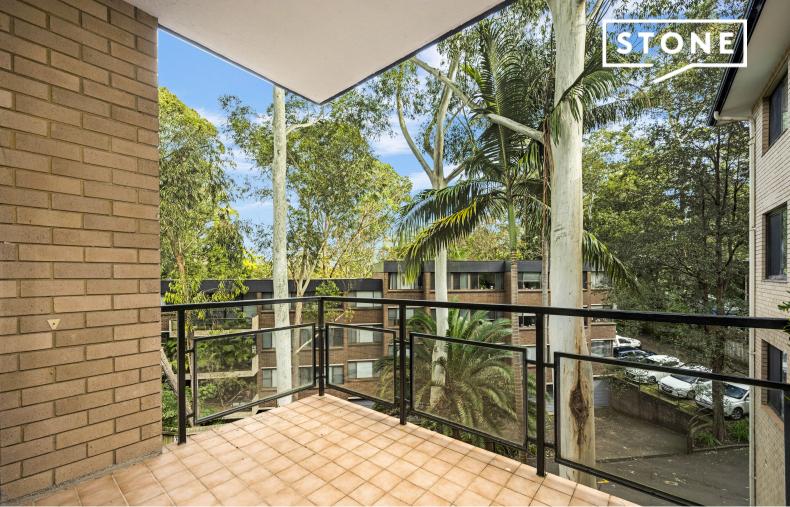

## Quiet oasis yet minutes from all amenities

Secluded at the end of a leafy cul-de-sac just minutes walk to the centre of Chatswood, this private apartment in the tightly-held 'Treetops' offers exceptional living.

Immaculately presented, it is blessed with a spacious floorplan and leafy serenity that promotes a sense of peace and calm. From its quiet setting, it is a quick stroll to Chatswood's Interchange, shopping and restaurant district.

## Features:

- Open plan living and dining, large alfresco balcony, private leafy aspect
- Spacious kitchen with dishwasher and gas cooktops
- Internal laundry
- Windows on two sides for great cross ventilation, both bedrooms with built-in robes and ceiling fans.
- Updated bathroom with separate bath and shower
- Storage room with allocated space, lock-up garage
- 7 minutes walk to Chatswood Station