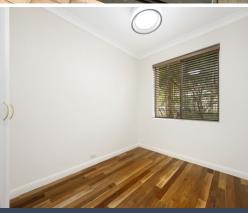

## Features:

- Open plan living and dining, large alfresco balcony, private leafy aspect
- Spacious kitchen with dishwasher and gas cooktops
- Internal laundry
- Windows on two sides for great cross ventilation, both bedrooms with built-in robes and ceiling fans.
- Updated bathroom with separate bath and shower
- Storage room with allocated space, lock-up garage
- 7 minutes walk to Chatswood Station