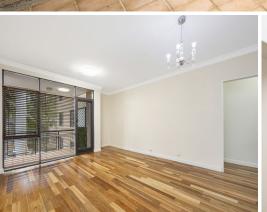

## Features:

- Open plan living and dining, large alfresco balcony, private leafy aspect
- Spacious kitchen with dishwasher and gas cooktops
- Internal laundry
- Windows on two sides for great cross ventilation, both bedrooms with built-in robes and ceiling fans.
- Updated bathroom with separate bath and shower
- Storage room with allocated space, lock-up garage
- 7 minutes walk to Chatswood Station