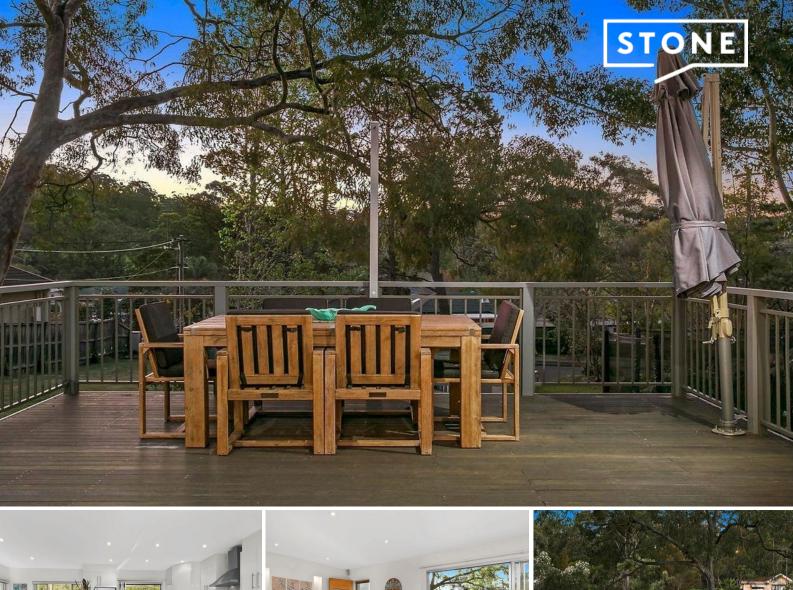

Stylishly modernised, this home now boasts a modern, contemporary design perfect for entertaining. Its elevated position provides a scenic, leafy view, and its generous 792sqm lot features expansive lawns and the potential to extend (STCA).

## Features :

- \* Bright living space enjoys a fluid indoor/outdoor connection
- \* 3 bedrooms, 2 with built-in robes, single family bathroom
- \* Timber deck enjoys views encompassing the Berowra local