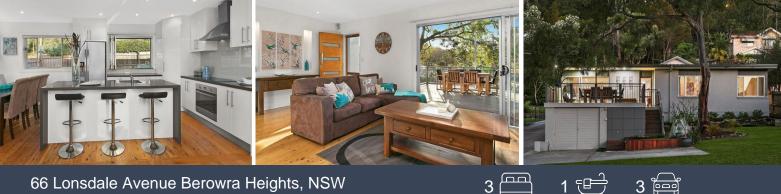

## Sold - Auction cancelled further details call Dean or Di

Stylishly modernised

This charming family home offers a wealth of possibilities for future customization and improvement. Nestled in the community focused Berowra Heights, this single-story residence blends peaceful surroundings with practicality, creating an ideal living environment.

Stylishly modernised, this home now boasts a modern, contemporary design perfect for entertaining. Its elevated position provides a scenic, leafy view, and its generous 792sqm lot features expansive lawns and the potential to extend (STCA).

## Features :

- \* Bright living space enjoys a fluid indoor/outdoor connection
- \* 3 bedrooms, 2 with built-in robes, single family bathroom
- \* Timber deck enjoys views encompassing the Berowra local