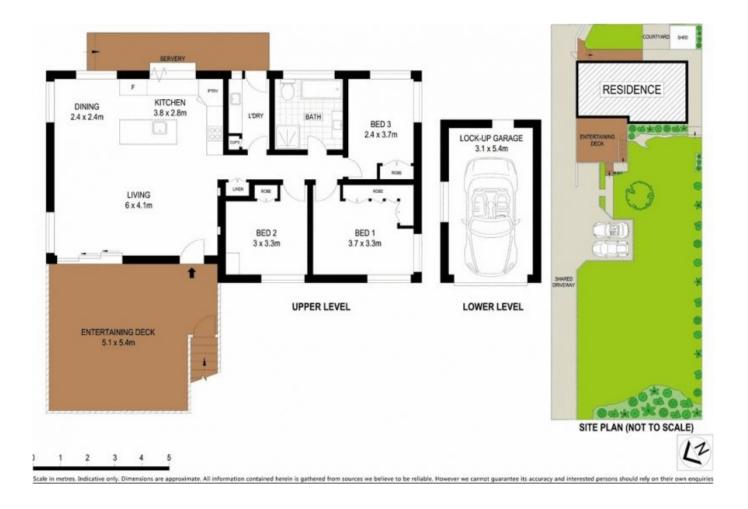

## Features :

- \* Bright living space enjoys a fluid indoor/outdoor connection
- \* 3 bedrooms, 2 with built-in robes, single family bathroom
- \* Timber deck enjoys views encompassing the Berowra local