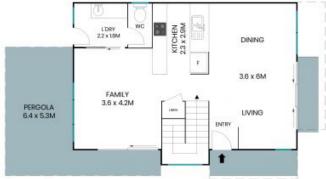

**Jess Smith** 0410 125 475

BEDROOM 3
3.7 x 2.9M

BEDROOM 2
3.7 x 3.1M

BEDROOM 1
3.6 x 3.5M

Ground Floor

Upper Floor

Site Plan

The site plan and floor plan are not to scale; measurements are indicative and in metres. Bushes and trees are placed for illustration purposes. Plans should not be relied on. Interested parties should make and rely on their own enquiries. All other information provided has been collected from reliable sources but cannot be guaranteed for accuracy.

**Ground Floor** 

The floor plan is not to scale; measurements are indicative and in metres, All features included in this 3D plan are for inspiration purposes only.

This is not an exact replica of the property or the position of exterior elements, Plans should not be relied on, Interested parties should make and rely on their own enquiries.