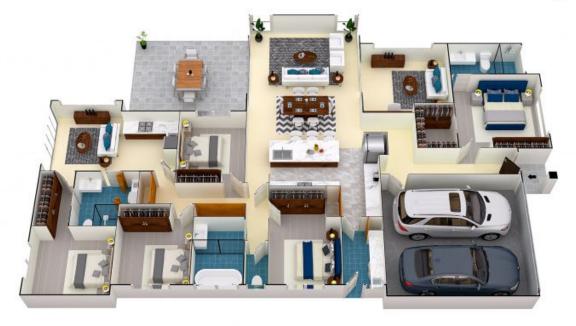

## 17 Lumsdaine Street Moncrieff

The floor plan is not to scale; measurements are indicative and in metres. All features included in this 8D plan are for inspiration purposes only.

This is not an exact replica of the property or the position of exterior elements. Plans should not be relied on Interested parties should make and rely on their own enquiries.