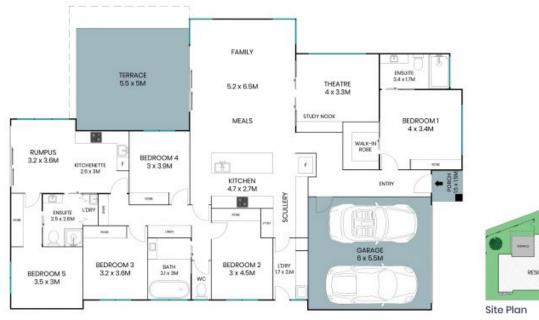

## 17 Lumsdaine Street Moncrieff

The site plan and floor plan are not to scale; measurements are indicative and in metres. Bushes and trees are placed for illustration purposes. Plans should not be relied on. Interested parties should make and rely on their own enquiries. All other information provided has been collected from reliable sources but cannot be guaranteed for accuracy.