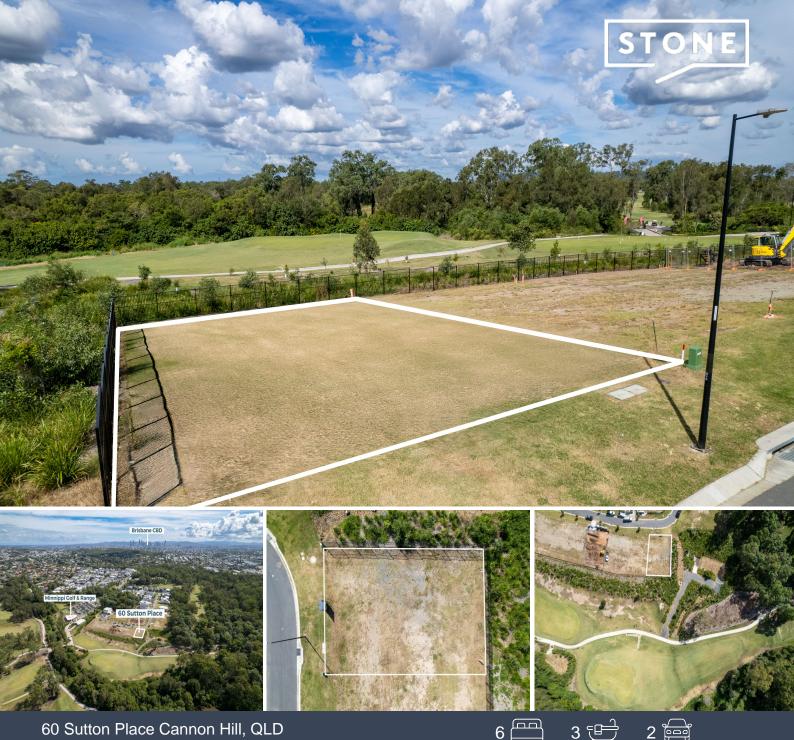

## 60 Sutton Place Cannon Hill, QLD

## **Exclusive Golf Frontage Living**

Price:

CONTACT AGENT

3

Rarely available within 11km of a CBD is your chance to own an exclusive slice of property with direct golf course frontage. Imagine being one of the fortunate few, living in a brand-new home and being part of this beautiful community where new land is no longer available.

What makes this opportunity even more unique is its position within Minnippi. Your slice of paradise only has one adjoining neighbour and directly overlooks the par 3 ninth hole.

Nestled in the heart of Cannon Hill, the Minnippi Estate is a flawless blend of residential home sites and public open spaces. Minnippi is at the top of the list for those seeking visionary architectural living in an exclusive enclave.