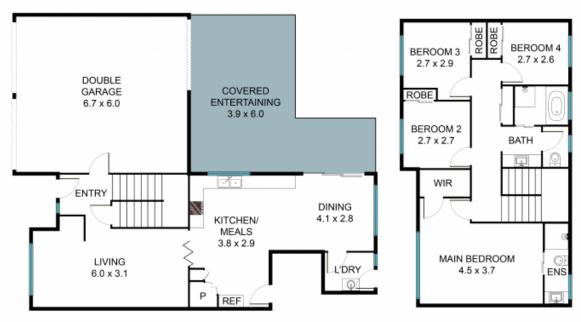

## 31 Morshead Rd, Mount Annan NSW 2567

The floor plan is not to scale, measurements and in metres. Exterior elements are not in position. Plans should not be relied on. Interested parties should make and rely on their own enquiries. All other information provided has been collected from reliable sources but cannot be guaranteed for accuracy.