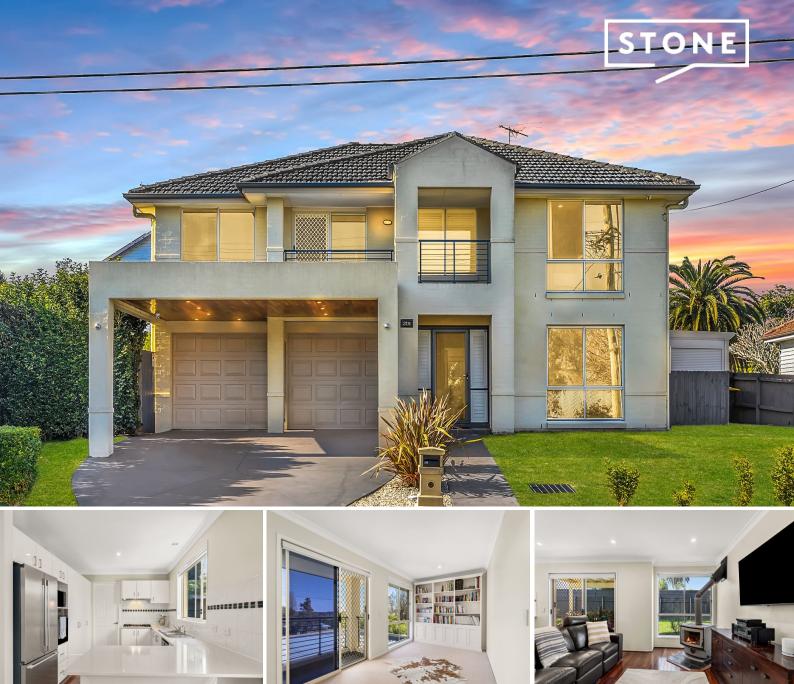

## 31b Rosamond Street Hornsby, NSW

## Family Home located within Hornsby North School Catchment

Offered for the first time, this exquisite residence epitomizes contemporary elegance and offers everything a family could need. Positioned on a quiet street within Hornsby North school catchment, a grand entrance bathed in sunlight beckons you into a world of refined living, where every detail speaks of sophistication and functionality.

Surrounded by manicured landscapes & gardens, the seamless floorplan offers ultimate convenience and family living with both formal and informal living and dining spaces centered around the fireplace adding warmth and comfort into the home. The chefs kitchen boasts backyard outlooks, gas cooking and an abundance of storage. If you've been looking for the ultimate family home, look no further!

Impressive in every aspect, the home is within close proximity to the bus stop, local schools, cafes & shops, Storey park & childrens playground, Hornsby Train station & Westfield.

ഫ

2

Guide \$2,400,000

4