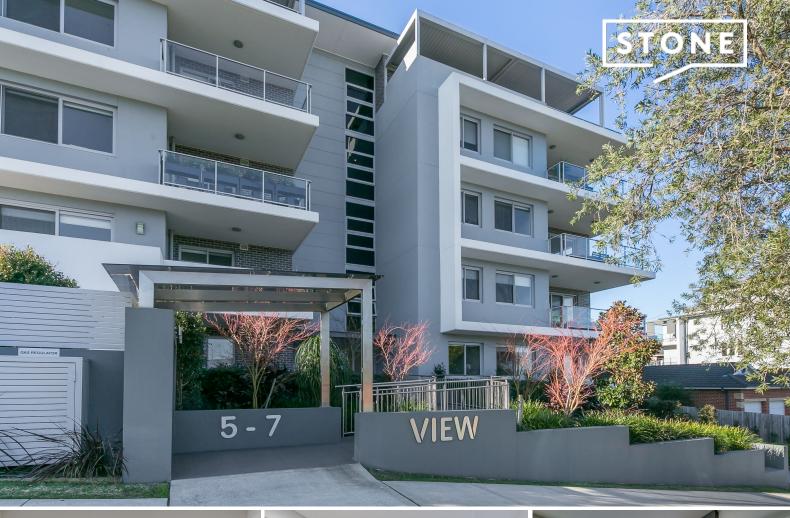

2/5-7 Thornleigh Street Thornleigh, NSW

2 🕮

2 🖽

## Private apartment of modern style and sheer convenience spanning 137sqm

Tucked away privately, this modern ground floor apartment invites with an open plan design and optimum north facing aspect delivering day long natural light. Ready for instant enjoyment, the home showcases quality inclusions and a fantastic entertainers' terrace. Of outstanding convenience, it's a mere stroll to Thornleigh Station and Thornleigh Marketplace, while moments to parks and bushwalks.

- Located in a secure low rise block in the hub of family-friendly Thornleigh
- Welcoming open plan living and dining room promises easy relaxation  $% \left( 1\right) =\left( 1\right) \left( 1$
- Seamless flow to north facing undercover terrace for idyllic entertaining
- Sleek gas equipped kitchen has premium Miele appliances and glass splashback
- Tranquil double bedrooms with mirrrored built-in robes plus a skylit ensuite
- Skylit bathrooms with the main featuring a tub and stone vanity, internal laundry  $\,$
- Split air conditioning, gas heating point, basement car space and storage cage
- 280 metres to the station, 500 metres to shops, supermarkets and cafes