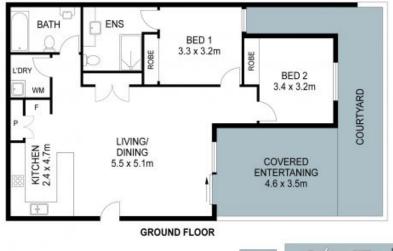

## Private apartment of modern style and sheer convenience spanning 137sqm

Tucked away privately, this modern ground floor apartment invites with an open plan design and optimum north facing aspect delivering day long natural light. Ready for instant enjoyment, the home showcases quality inclusions and a fantastic entertainers' terrace. Of outstanding convenience, it's a mere stroll to Thornleigh Station and Thornleigh Marketplace, while moments to parks and bushwalks.

- Located in a secure low rise block in the hub of family-friendly Thornleigh
- Welcoming open plan living and dining room promises easy relaxation  $% \left( 1\right) =\left( 1\right) \left( 1$
- Seamless flow to north facing undercover terrace for idyllic entertaining
- Sleek gas equipped kitchen has premium Miele appliances and glass splashback
- Tranquil double bedrooms with mirrrored built-in robes plus a skylit ensuite
- Skylit bathrooms with the main featuring a tub and stone vanity, internal laundry  $\,$
- Split air conditioning, gas heating point, basement car space and storage cage
- 280 metres to the station, 500 metres to shops, supermarkets and cafes

## 2/5 Thornleigh Street, Thornleigh

BASEMENT

THIS IS AN ARTIST'S IMPRESSION - ALL DIMENSIONS, LAYOUTS AND TREES ARE APPROXIMATE ALL INTERESTED PARTIES SHOULD MAKE AND RELY ON THEIR OWN ENQUIRIES