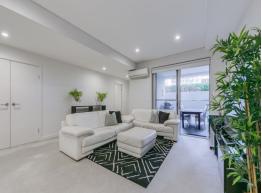

## Private apartment of modern style and sheer convenience spanning 137sqm

Tucked away privately, this modern ground floor apartment invites with an open plan design and optimum north facing aspect delivering day long natural light. Ready for instant enjoyment, the home showcases quality inclusions and a fantastic entertainers' terrace. Of outstanding convenience, it's a mere stroll to Thornleigh Station and Thornleigh Marketplace, while moments to parks and bushwalks.

- Located in a secure low rise block in the hub of family-friendly Thornleigh
- Welcoming open plan living and dining room promises easy relaxation  $% \left( 1\right) =\left( 1\right) \left( 1$
- Seamless flow to north facing undercover terrace for idyllic entertaining
- Sleek gas equipped kitchen has premium Miele appliances and glass splashback
- Tranquil double bedrooms with mirrrored built-in robes plus a skylit ensuite
- Skylit bathrooms with the main featuring a tub and stone vanity, internal laundry  $\,$
- Split air conditioning, gas heating point, basement car space and storage cage
- 280 metres to the station, 500 metres to shops, supermarkets and cafes