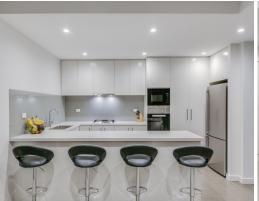

## Private apartment of modern style and sheer convenience spanning 137sqm

Tucked away privately, this modern ground floor apartment invites with an open plan design and optimum north facing aspect delivering day long natural light. Ready for instant enjoyment, the home showcases quality inclusions and a fantastic entertainers' terrace. Of outstanding convenience, it's a mere stroll to Thornleigh Station and Thornleigh Marketplace, while moments to parks and bushwalks.

- Located in a secure low rise block in the hub of family-friendly Thornleigh
- Welcoming open plan living and dining room promises easy relaxation  $% \left( 1\right) =\left( 1\right) \left( 1$
- Seamless flow to north facing undercover terrace for idyllic entertaining
- Sleek gas equipped kitchen has premium Miele appliances and glass splashback
- Tranquil double bedrooms with mirrrored built-in robes plus a skylit ensuite
- Skylit bathrooms with the main featuring a tub and stone vanity, internal laundry  $\,$
- Split air conditioning, gas heating point, basement car space and storage cage
- 280 metres to the station, 500 metres to shops, supermarkets and cafes