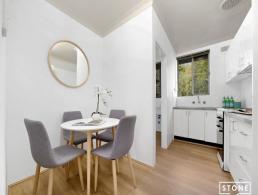

## Only a short walk to Parramatta Park & Westmead Hospital

Offering a leafy easterly aspect on a quiet top floor. Enjoy open plan living/dining room with spacious and private interiors. the retro eat-in kitchen has wood-finished cabinetry and adjoining laundry/pantry.