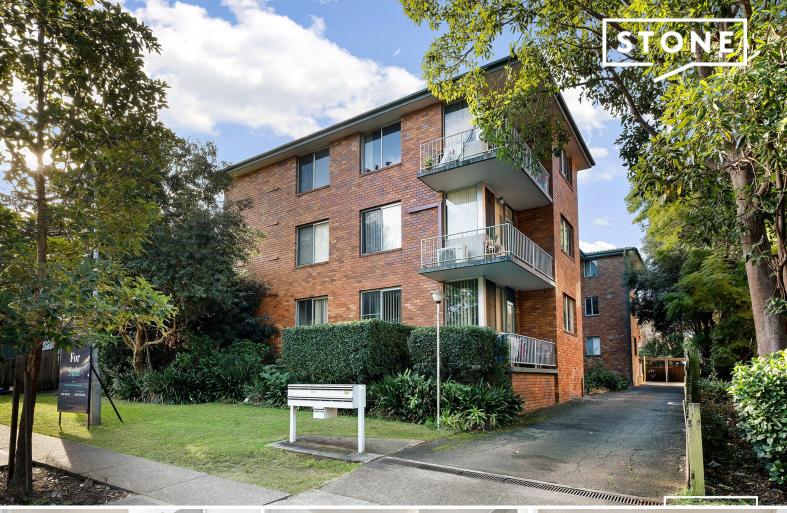

11/11 Queens Road Westmead, NSW

## Only a short walk to Parramatta Park & Westmead Hospital

Offering a leafy easterly aspect on a quiet top floor. Enjoy open plan living/dining room with spacious and private interiors. the retro eat-in kitchen has wood-finished cabinetry and adjoining laundry/pantry.

Sought after location right next to Parramatta Park, local public transport including upcoming lightrail & metro, schools, shops and Westmead Public Hospital.

- -Generous sized bedrooms with Built-In Robes
- -Open plan living/dining with air conditioning
- -Private balcony with a sunny east aspect and enjoys a private leafy outlook.
- -Perfect location with all Westmead has to offer
- -Single Carspace