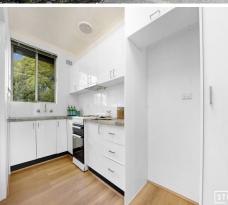

## Only a short walk to Parramatta Park & Westmead Hospital

Offering a leafy easterly aspect on a quiet top floor. Enjoy open plan living/dining room with spacious and private interiors. the retro eat-in kitchen has wood-finished cabinetry and adjoining laundry/pantry.