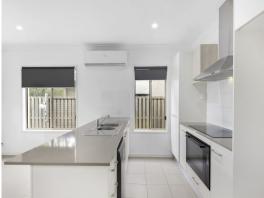

- Master bedroom with ensuite, air conditioning, and ceiling fan
- 3 generously sized bedrooms with built-in robes and stunning parkland views
- Spacious air-conditioned living area downstairs
- Upstairs living area/rumpus room
- Modern kitchen with ample bench space
- Spacious double lock-up garage
- Extra-large yard overlooking parklands
- Minutes from the railway station and the new Westfield shopping center