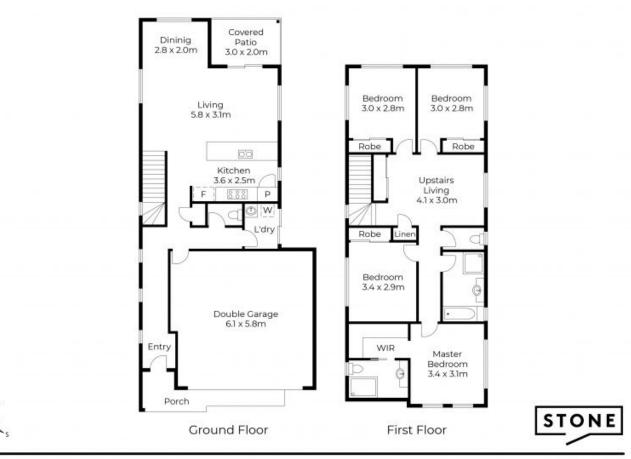

- Master bedroom with ensuite, air conditioning, and ceiling fan
- 3 generously sized bedrooms with built-in robes and stunning parkland views
- Spacious air-conditioned living area downstairs
- Upstairs living area/rumpus room
- Modern kitchen with ample bench space
- Spacious double lock-up garage
- Extra-large yard overlooking parklands
- Minutes from the railway station and the new Westfield shopping center

**Price:** \$850.00 pw **Available Date:** 05/07/2024

Georgia Macdonald 0402 883 995

Floor plans and site plans are for illustrative purposes only. They are not part of any legal document or title and are subject to errors, omission, and inaccuracies. Whitst every attempt has been made to ensure the accuracy of this plan, measurements of doors, windows, rooms, cupboards etc are approximate only.