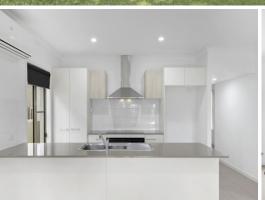

- Master bedroom with ensuite, air conditioning, and ceiling fan
- 3 generously sized bedrooms with built-in robes and stunning parkland views
- Spacious air-conditioned living area downstairs
- Upstairs living area/rumpus room
- Modern kitchen with ample bench space
- Spacious double lock-up garage
- Extra-large yard overlooking parklands
- Minutes from the railway station and the new Westfield shopping center