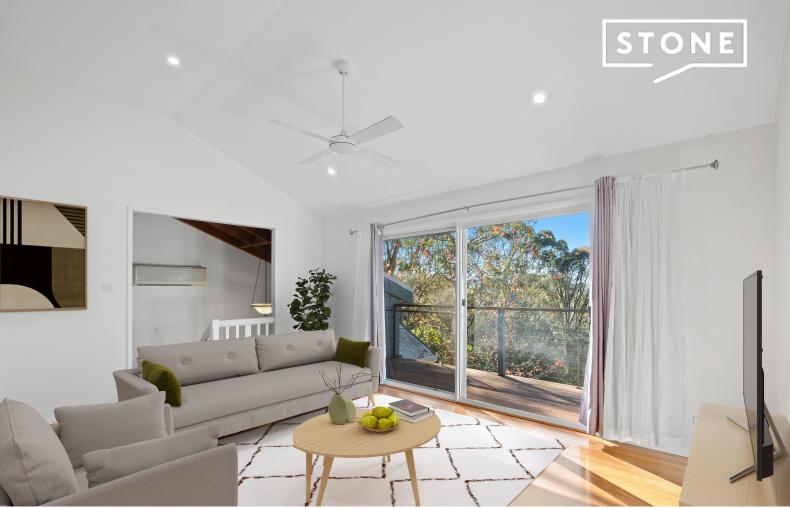

## Tranquil leafy retreat

Offering a peaceful and private leafy outlook across the valley this wonderful "treehouse" is ideal for young families or couples. With two separate living areas, the home also features modern open plan kitchen with island bench, ceiling fans in all bedrooms plus master bedroom with ensuite bathroom and dual decks for entertaining or simply kicking back and soaking up the sunshine.

- Sun-filled north-easterly aspect
- High raked ceilings
- BIRs in all bedrooms
- Main bathroom with spa bath
- Gas heating options
- 5 minute drive to Woy Woy Station or Umina Beach cafes and shopping
- Pets on application