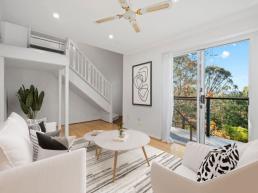

## Tranquil leafy retreat

Offering a peaceful and private leafy outlook across the valley this wonderful "treehouse" is ideal for young families or couples. With two separate living areas, the home also features modern open plan kitchen with island bench, ceiling fans in all bedrooms plus master bedroom with ensuite bathroom and dual decks for entertaining or simply kicking back and soaking up the sunshine.

- Sun-filled north-easterly aspect
- High raked ceilings
- BIRs in all bedrooms
- Main bathroom with spa bath
- Gas heating options
- 5 minute drive to Woy Woy Station or Umina Beach cafes and shopping
- Pets on application