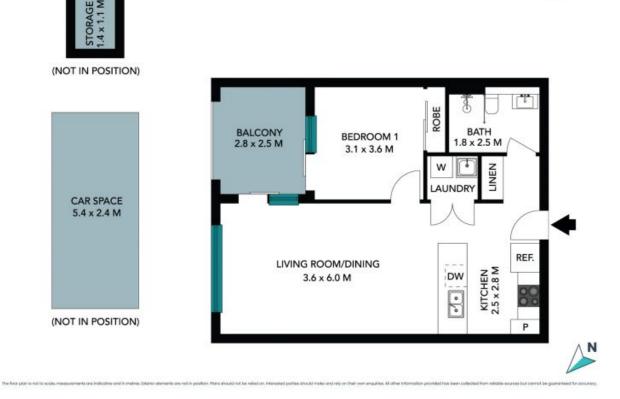

## 407/1 Chapel Street Rockdale

The floor plan is not to scale; measurements are indicative and in metres. All features included in this 3D plan are for inspiration purposes only. This is not an exact replica of the property or the position of exterior elements. Plans should not be relied on. Interested parties should make and rely on their own enquiries. 407/1 Chapel Street Rockdale