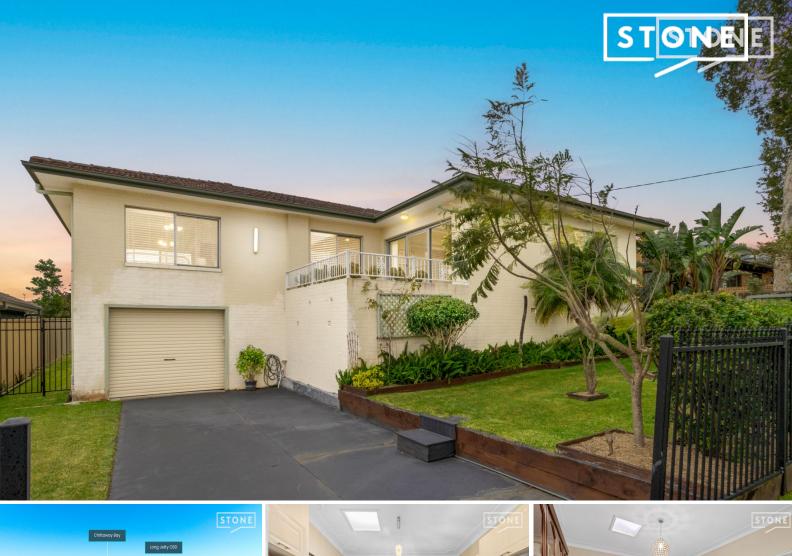

## Family entertainer on 856sqm block with swimming pool and lake views

Fantastic 4-bedroom brick and tile home with a study or teenage retreat, also perfect for a home business. Set on an expansive 860sqm block between the beach and lake. Features a spacious layout, stunning pool, and entertaining deck. Enjoy lake views from the front porch. Close to beaches, cafes, restaurants, transport, and schools. Don't miss this opportunity!

- 4 bedrooms with built in wardrobes
- Study, teenage retreat or home business opportunity
- Undercover entertaining area & pool
- Lake views
- Single lock up garage with workshop space
- Close to lake, beaches, cafes, restaurants, public transport, and schools
- Rental appraisal on request