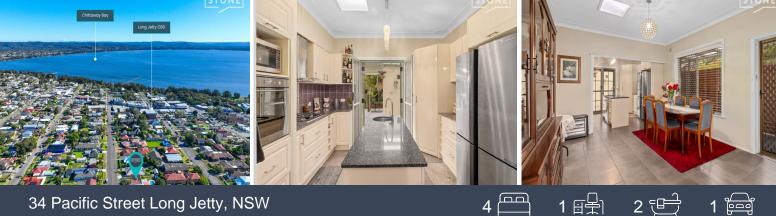

## Family entertainer on 856sqm block with swimming pool and lake views

Fantastic 4-bedroom brick and tile home with a study or teenage retreat, also perfect for a home business. Set on an expansive 860sqm block between the beach and lake. Features a spacious layout, stunning pool, and entertaining deck. Enjoy lake views from the front porch. Close to beaches, cafes, restaurants, transport, and schools. Don't miss this opportunity!

- 4 bedrooms with built in wardrobes
- Study, teenage retreat or home business opportunity
- Undercover entertaining area & pool
- Lake views
- Single lock up garage with workshop space
- Close to lake, beaches, cafes, restaurants, public transport, and schools
- Rental appraisal on request