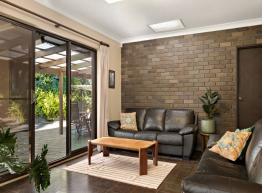

- Open plan living and dining leading out to a relaxing balcony with valley views
- Four large bedrooms, three with built-in wardrobes, master with private balcony
- Spacious kitchen w/breakfast bar, dishwasher, ample storage and air-con unit
- Additional family room flows seamlessly to outdoor covered entertaining area
- Upstairs bathroom features stained glass window, second bathroom downstairs
   Expansive under house storage offering potential for future development, single
- Elevated positioning with lush gardens and valley views, close to local parklands
- Centrally located close to primary and secondary schools, shops and transport