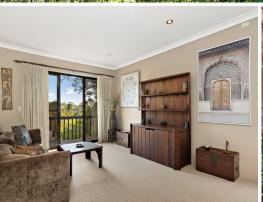

- Open plan living and dining leading out to a relaxing balcony with valley views
- Four large bedrooms, three with built-in wardrobes, master with private balcony
- Spacious kitchen w/breakfast bar, dishwasher, ample storage and air-con unit
- Additional family room flows seamlessly to outdoor covered entertaining area
- Upstairs bathroom features stained glass window, second bathroom downstairs
   Expansive under house storage offering potential for future development, single
- Elevated positioning with lush gardens and valley views, close to local parklands
- Centrally located close to primary and secondary schools, shops and transport