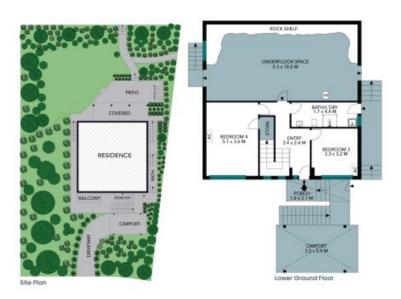

28 Glenora Road Yarrawarrah, NSW

4 🕮

2 🖽

## Elevated treetop living and panoramic valley views

Nestled above the trees and surrounded by native gardens, this superb property is your own private sanctuary. It features four good sized bedrooms, multiple living areas. Situated on a large 786sqm block offering a unique natural lifestyle. Convenient to schools, local parks and facilities, it's the perfect family home with lots of potential to add your own touch.

- Open plan living and dining leading out to a relaxing balcony with valley views
- Four large bedrooms, three with built-in wardrobes, master with private balcony
- Spacious kitchen w/breakfast bar, dishwasher, ample storage and air-con unit
- Additional family room flows seamlessly to outdoor covered entertaining area
- Upstairs bathroom features stained glass window, second bathroom downstairs
   Expansive under house storage offering potential for future development, single
- Elevated positioning with lush gardens and valley views, close to local parklands
- Centrally located close to primary and secondary schools, shops and transport

Price: Contact agent
Council Rates: \$360.00 p/q
Water Rates: \$172.00 p/q

Lora Moore

0418 455 050

**Karan Bambacas** 0450 540 857

The site plan and floor plan are not to scale; measurements are indicative and in metres. Bushes and trees are placed for illustration purposes. Plans should not be relied on. Interested parties should make and rely on their own enquiries. All other information provided has been callected from reliable sources but cannot be guaranteed for accuracy.