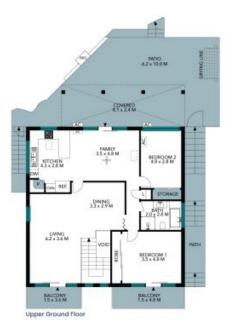

- Open plan living and dining leading out to a relaxing balcony with valley views
- Four large bedrooms, three with built-in wardrobes, master with private balcony
- Spacious kitchen w/breakfast bar, dishwasher, ample storage and air-con unit
- Additional family room flows seamlessly to outdoor covered entertaining area
- Upstairs bathroom features stained glass window, second bathroom downstairs
   Expansive under house storage offering potential for future development, single
- Elevated positioning with lush gardens and valley views, close to local parklands
- Centrally located close to primary and secondary schools, shops and transport

## 28 Glenora Road Yarrawarrah

The floor plan is not to scale; measurements are indicative and in metres. All features included in this 3D plan are for inspiration purposes only.

This is not an exact replica of the property or the position of exterior elements. Plans should not be relied on. Interested parties should make and rely on their own enquiries.