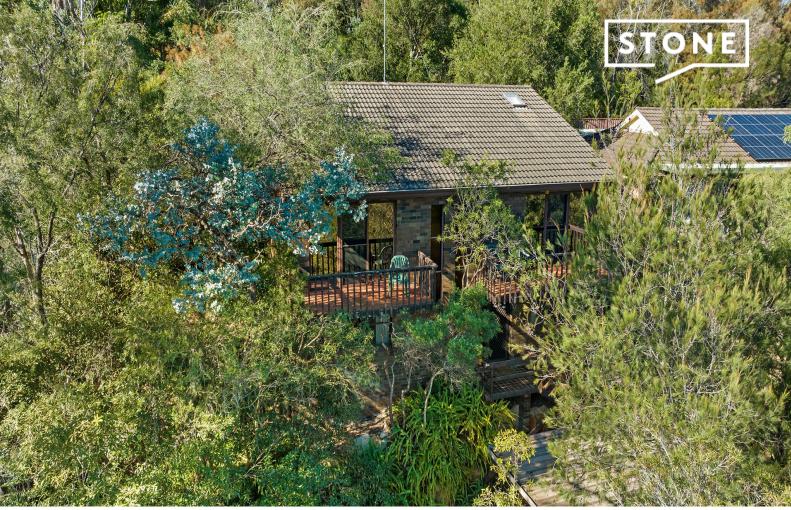

28 Glenora Road Yarrawarrah, NSW

4 🕮

2 🖽

## Elevated treetop living and panoramic valley views

Nestled above the trees and surrounded by native gardens, this superb property is your own private sanctuary. It features four good sized bedrooms, multiple living areas. Situated on a large 786sqm block offering a unique natural lifestyle. Convenient to schools, local parks and facilities, it's the perfect family home with lots of potential to add your own touch.

- Open plan living and dining leading out to a relaxing balcony with valley views
- Four large bedrooms, three with built-in wardrobes, master with private balcony
- Spacious kitchen w/breakfast bar, dishwasher, ample storage and air-con unit
- Additional family room flows seamlessly to outdoor covered entertaining area
- Upstairs bathroom features stained glass window, second bathroom downstairs
   Expansive under house storage offering potential for future development, single
- Elevated positioning with lush gardens and valley views, close to local parklands
- Centrally located close to primary and secondary schools, shops and transport