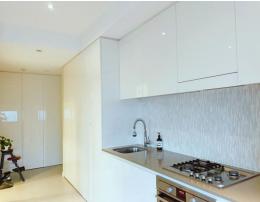

## Features:

- Open plan living and dining through to entertainer's balcony with reserve outlook
- Master bedroom with built-in robs & balcony access
- Integrated kitchen with marble bench top and gas cooking
- Study nook, internal laundry and storage