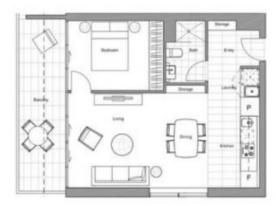

The apartment boasts a ground floor setting flowing out to 20SQM Oversized Garden courtyard , ideal for pets, entertaining or relaxing. Striking a harmonious balance between its surrounding natural beauty and contemporary style the flawlessly finished interiors incorporate floor to ceiling glass lashing of Sunlight.

## Features:

- Open plan living and dining through to entertainer's balcony with reserve outlook
- Master bedroom with built-in robs & balcony access
- Integrated kitchen with marble bench top and gas cooking
- Study nook, internal laundry and storage

## COASTAL QUARTER F-110 PRINCE HENRY AT LITTLE BAY

Bedrooms Bathrooms Basement Parking

Internal Area External Area 56 sqm 20 sqm

TOTAL AREA 76 sgm

Contact (02) 9256 5968 www.princeherrylitilebay.com.au

A BROOKFIELD RESIDENTIAL PROPERTY