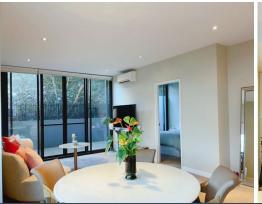

The apartment boasts a ground floor setting flowing out to 20SQM Oversized Garden courtyard , ideal for pets, entertaining or relaxing. Striking a harmonious balance between its surrounding natural beauty and contemporary style the flawlessly finished interiors incorporate floor to ceiling glass lashing of Sunlight.

## Features:

- Open plan living and dining through to entertainer's balcony with reserve outlook
- Master bedroom with built-in robs & balcony access
- Integrated kitchen with marble bench top and gas cooking
- Study nook, internal laundry and storage