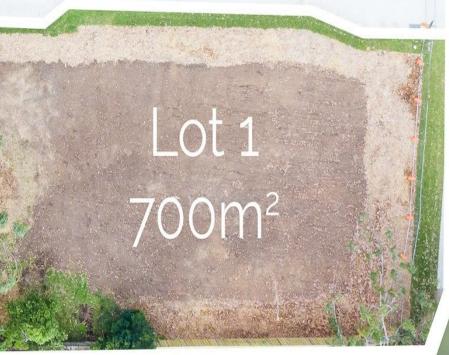

## 700 sqm flat rectangular cleared block, build your dream home

Enjoying a premium location close to parks, reserves, and North Rocks shopping centre, this beautiful level block is ready for your dream home. The rectangular-shaped block measures 701 square metres, and is fully serviced. The location is a kids paradise ? a stone's throw to the newly refurbished John Wearn Reserve (dog park, skate park, safari playground, multi-use court, picnic and BBQ facilities) and popular North Rocks Park, sportsfields and tennis courts.

- 700 square metre level rectangular block, 17m frontage
- Fully serviced water, sewer, drainage, NBN provision
- Ready to build your dream home (STCA)
- Close to parks, playgrounds and bushland
- Tennis courts and childcare centre and pre-school close by
- Dog park, skate park, safari playground
- Moments to North Rocks shopping centre
- In catchment for Murray Farm Public School