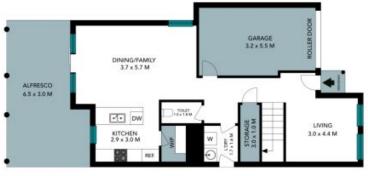

Price:

\$860,000 - \$910,000

**Anthony Grima** 0403 613 271

Rebecca Philp 0403 613 271

Ground Floor

The floor plan is not to scale; measurements are indicative and in metres. All features included in this 3D plan are for inspiration purposes only.

This is not an exact replica of the property or the position of exterior elements. Plans should not be relied on. Interested parties should make and rely on their own enquiries.

Ground Floor

N

The floor page is not to page in the notice of page in the notice in the noti