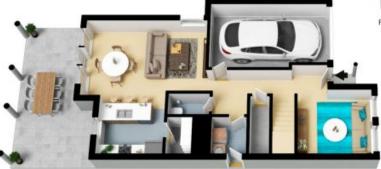

## Features include:

- > Three good size bedrooms with built-in robes with master suite offering a walk-in robe and private ensuite
- > Modern kitchen with stone bench tops, 900 mm gas cooktop & oven, stainless steel appliances and ample storage with a walk-in pantry.
- > Open-plan living and dining area adjacent to the kitchen, featuring high ceilings that enhance the sense of space, creating a bright and airy environment perfect for family gatherings and entertaining.
- > Separate media or lounge room for added versatility
- > Advanced alarm system for enhanced security
- > Ducted air conditioning throughout for year-round comfort
- > Enjoy a private fenced yard perfect for outdoor enjoyment
- > Just minutes from the M5, Mount Annan Christian College, and Mount Annan Botanical Gardens. The property is also close to local shopping complexes, providing easy access to daily...

Price:

\$860,000 - \$910,000

**Anthony Grima** 0403 613 271

Rebecca Philp 0403 613 271

Ground Floor

The floor plan is not to scale; measurements are indicative and in metres. All features included in this 3D plan are for inspiration purposes only.