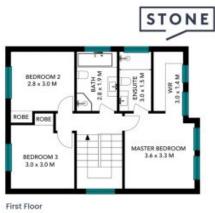

## Features include:

- > Three good size bedrooms with built-in robes with master suite offering a walk-in robe and private ensuite
- > Modern kitchen with stone bench tops, 900 mm gas cooktop & oven, stainless steel appliances and ample storage with a walk-in pantry.
- > Open-plan living and dining area adjacent to the kitchen, featuring high ceilings that enhance the sense of space, creating a bright and airy environment perfect for family gatherings and entertaining.
- > Separate media or lounge room for added versatility
- > Advanced alarm system for enhanced security
- > Ducted air conditioning throughout for year-round comfort
- > Enjoy a private fenced yard perfect for outdoor enjoyment
- > Just minutes from the M5, Mount Annan Christian College, and Mount Annan Botanical Gardens. The property is also close to local shopping complexes, providing easy access to daily...

Price:

\$860,000 - \$910,000

**Anthony Grima** 0403 613 271

Rebecca Philp 0403 613 271

Ground Floor

The floor plan is not to scale; measurements are indicative and in metres. All features included in this 3D plan are for inspiration purposes only.