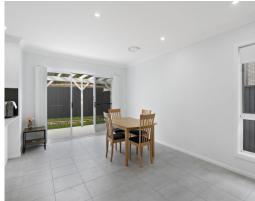

## Features include:

- > Three good size bedrooms with built-in robes with master suite offering a walk-in robe and private ensuite
- > Modern kitchen with stone bench tops, 900 mm gas cooktop & oven, stainless steel appliances and ample storage with a walk-in pantry.
- > Open-plan living and dining area adjacent to the kitchen, featuring high ceilings that enhance the sense of space, creating a bright and airy environment perfect for family gatherings and entertaining.
- > Separate media or lounge room for added versatility
- > Advanced alarm system for enhanced security
- > Ducted air conditioning throughout for year-round comfort
- > Enjoy a private fenced yard perfect for outdoor enjoyment
- > Just minutes from the M5, Mount Annan Christian College, and Mount Annan Botanical Gardens. The property is also close to local shopping complexes, providing easy access to daily...