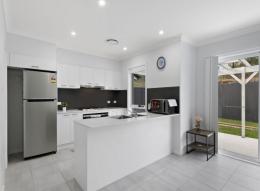

## Features include:

- > Three good size bedrooms with built-in robes with master suite offering a walk-in robe and private ensuite
- > Modern kitchen with stone bench tops, 900 mm gas cooktop & oven, stainless steel appliances and ample storage with a walk-in pantry.
- > Open-plan living and dining area adjacent to the kitchen, featuring high ceilings that enhance the sense of space, creating a bright and airy environment perfect for family gatherings and entertaining.
- > Separate media or lounge room for added versatility
- > Advanced alarm system for enhanced security
- > Ducted air conditioning throughout for year-round comfort
- > Enjoy a private fenced yard perfect for outdoor enjoyment
- > Just minutes from the M5, Mount Annan Christian College, and Mount Annan Botanical Gardens. The property is also close to local shopping complexes, providing easy access to daily...