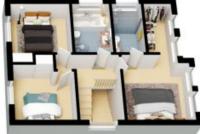

## Features include:

- > Three good size bedrooms with built-in robes with master suite offering a walk-in robe and private ensuite
- > Modern kitchen with stone bench tops, 900 mm gas cooktop & oven, stainless steel appliances and ample storage with a walk-in pantry.
- > Open-plan living and dining area adjacent to the kitchen, featuring high ceilings that enhance the sense of space, creating a bright and airy environment perfect for family gatherings and entertaining.
- > Separate media or lounge room for added versatility
- > Advanced alarm system for enhanced security
- > Ducted air conditioning throughout for year-round comfort
- > Enjoy a private fenced yard perfect for outdoor enjoyment
- > Just minutes from the M5, Mount Annan Christian College, and Mount Annan Botanical Gardens. The property is also close to local shopping complexes, providing easy access to daily...

Price:

\$860,000 - \$910,000

**Anthony Grima** 0403 613 271

Rebecca Philp 0403 613 271

Ground Floor

The floor plan is not to scale; measurements are indicative and in metres. All features included in this 3D plan are for inspiration purposes only.