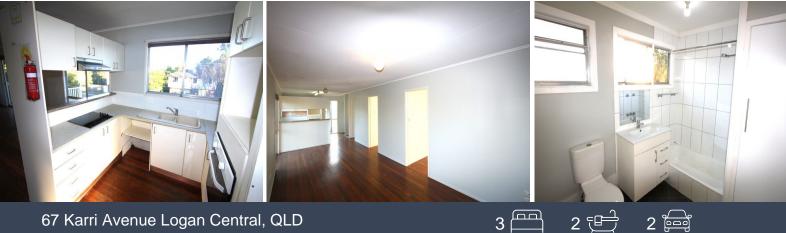

Upstairs you have good size bedrooms. The upstairs kitchen is well-equipped with new electric cooking with a lounge/dine combined overlooking the front wooden deck ready to enjoy a morning cuppa on the front patio.

You'll love the downstairs area, being self-contained with its own bathroom and kitchen with new appliances.

Within walking distance of the local state school and close to the other surrounds. This unique dual living property will tick all the boxes for any extended family.