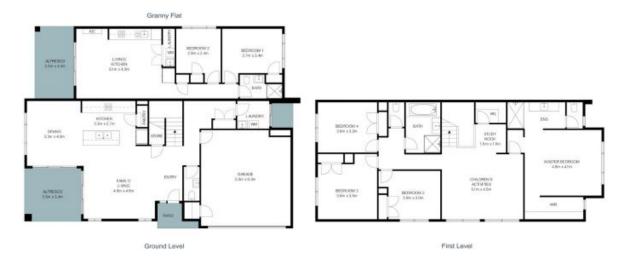

## Dual occupancy opportunity in Sovereign Hills

Price:

Contact Agent

4-bedroom family home: the main home features four bedrooms the master has an ensuite and walk-in-robe, the three other bedrooms all have built-in robes; the main bathroom has a bath + shower and separate toilet (additional toilet downstairs next to laundry); activities area / retreat upstairs; open plan living / dining / kitchen; well appointed kitchen with island & lots of storage space including a large pantry; study nook; covered alfresco; double garage; 6.6kw Solar; EV charger....

2-bedroom Granny Flat: the adjoining self contained Granny Flat features an open plan living/kitchen/dining area that opens out to an alfresco area. Both bedrooms have built-in robes; linen cupboard and laundry - a compact design that doesn't compromise on comfort or quality....

## 63 Commander Street Thrumster

Internal Living: 226 sqm Granny Flat: 59 sqm External Living: 17 sqm Granny Flat: 11 sqm

The site plan and floar plan are not to scale; measurements are indicative and in metres. Bushes and trees are placed for illustration purposes. Plans should not be relied on. Interested parties should make and rely on their own enquiries. All other information provided has been collected from reliable sources but cannot be guaranteed for accuracy.