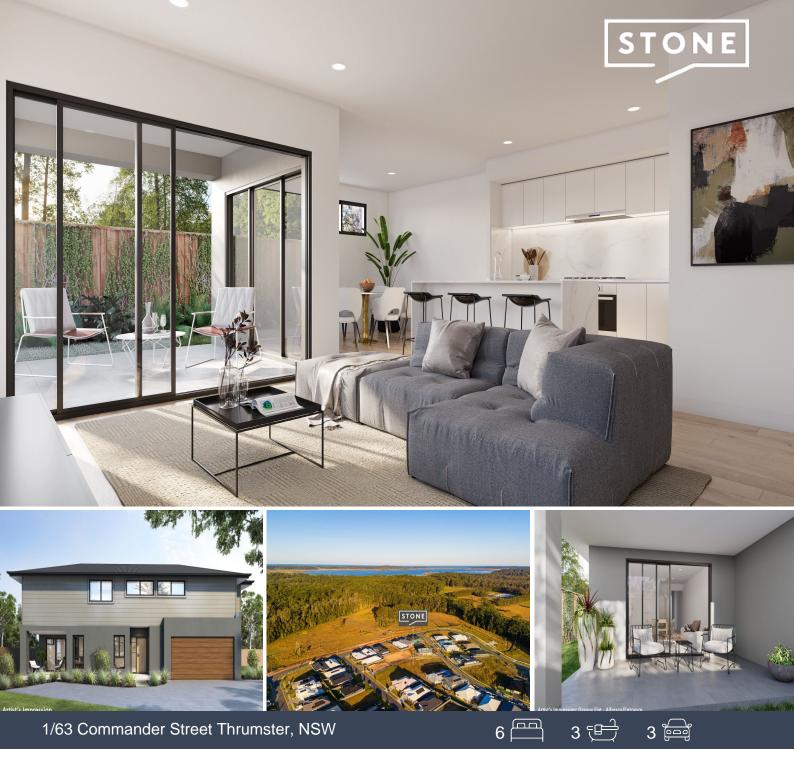

## Dual occupancy opportunity in Sovereign Hills

Price:

Contact Agent

4-bedroom family home: the main home features four bedrooms the master has an ensuite and walk-in-robe, the three other bedrooms all have built-in robes; the main bathroom has a bath + shower and separate toilet (additional toilet downstairs next to laundry); activities area / retreat upstairs; open plan living / dining / kitchen; well appointed kitchen with island & lots of storage space including a large pantry; study nook; covered alfresco; double garage; 6.6kw Solar; EV charger....

2-bedroom Granny Flat: the adjoining self contained Granny Flat features an open plan living/kitchen/dining area that opens out to an alfresco area. Both bedrooms have built-in robes; linen cupboard and laundry - a compact design that doesn't compromise on comfort or quality....

## 63 Commander Street Thrumster

Internal Living: 226 sqm Granny Flat: 59 sqm External Living: 17 sqm Granny Flat: 11 sqm

The site plan and floar plan are not to scale; measurements are indicative and in metres. Bushes and trees are placed for illustration purposes. Plans should not be relied on. Interested parties should make and rely on their own enquiries. All other information provided has been collected from reliable sources but cannot be guaranteed for accuracy.