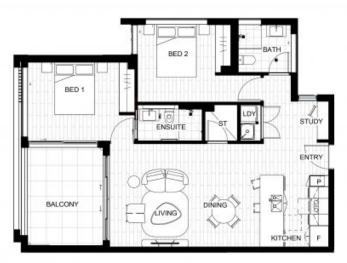

## Duncan House

<sup>Units</sup> 106, 206, 306, 406, 506

2 bed | 2 bath 1 car space

DUNCAN STREET

Sections: The provide the provide section of any section of the provide section of the section of the provide section of the section of the