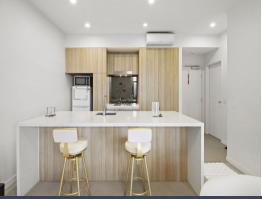

- -Sunlit living and dining area flowing to balcony
- -Comtemporary gas fitted kitchen with large island
- -Generously sized undercover balcony featuring caged shelving/storage
- -Large bedroom with mirrored wardrobes and balcony access
- -Acoustic flooring, split air conditioning, internal laundry
- -Proximity to Centennial Park, Kensington/Randwick villages, and the CBD
- -Convenient bus service to the city and beaches; near university campuses