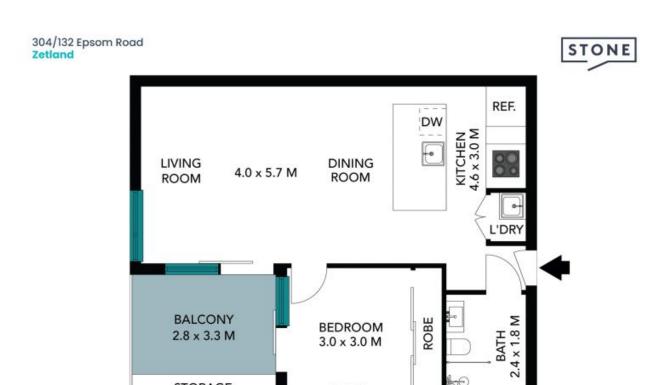

## North Aspect

Experience luxurious living with this north-facing, third-floor apartment in the nearly-new 'Paragon' building. Designed by Turner and Associates, this residence boasts a meticulously planned and spacious layout, complete with premium features. Perfect for first-time buyers or investors, it is ideally located within walking distance to East Village, public transport, and local parks.

- -Sunlit living and dining area flowing to balcony
- -Comtemporary gas fitted kitchen with large island
- -Generously sized undercover balcony featuring caged shelving/storage
- -Large bedroom with mirrored wardrobes and balcony access
- -Acoustic flooring, split air conditioning, internal laundry
- -Proximity to Centennial Park, Kensington/Randwick villages, and the CBD
- -Convenient bus service to the city and beaches; near university campuses

AC

STORAGE

1000

N

The floor plan is not to scale; measurements are indicative and in metres. All features included in this 3D plan are for inspiration purposes only.

This is not an exact replica of the property or the position of exterior elements. Plans should not be relied on. Interested parties should make and rely on their own enquiries.