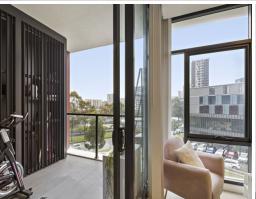

- -Sunlit living and dining area flowing to balcony
- -Comtemporary gas fitted kitchen with large island
- -Generously sized undercover balcony featuring caged shelving/storage
- -Large bedroom with mirrored wardrobes and balcony access
- -Acoustic flooring, split air conditioning, internal laundry
- -Proximity to Centennial Park, Kensington/Randwick villages, and the CBD
- -Convenient bus service to the city and beaches; near university campuses