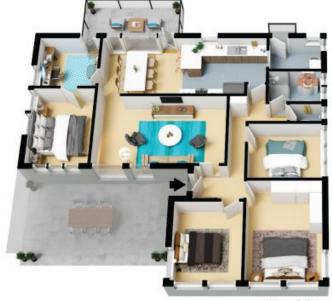

## 22 Derna Crescent Allambie Heights

Ground Level/Teenage Retreat

Level One

Internal Living: 164 sqm External Living: 42 sqm Total Living Area: 206 sqm

The floor plan is not to scale; measurements are indicative and in metres. All features included in this 3D plan are for inspiration purposes only.

This is not an exact replica of the property or the position of exterior elements. Plans should not be relied an. Interested parties should make and rely on their own enquiries.