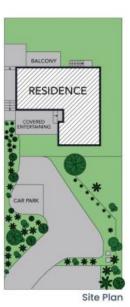

## 22 Derna Crescent Allambie Heights

N

Internal Living: 164 sqm External Living: 42 sqm Total Living Area: 206 sqm

The site plan and floor plan are not to scale; measurements are indicative and in metres. Bushes and trees are placed for illustration purposes. Plans should not be relied on. Interested parties should make and rely on their own enquiries. All other information provided has been collected from reliable sources but cannot be guaranteed for accuracy.