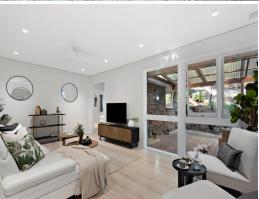

- Private, covered outdoor entertaining terrace at front of house
- Spacious living area with ceiling fan and limewashed floorboards
- Separate dining adjacent to kitchen and with direct access to covered outdoor entertaining deck with bushland outlook
- Four good-sized bedrooms with ceiling fans fourth bedroom with adjoining study
- Study/home office with direct access onto covered deck with bushland outlook
- Light-filled kitchen with stone benchtops and 900mm Smeg oven with induction cooktop