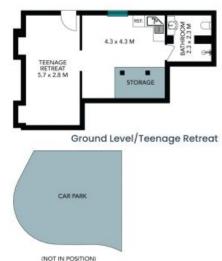

## 22 Derna Crescent Allambie Heights

Ground Level/Teenage Retreat

Level One

Internal Living: 164 sqm External Living: 42 sqm Total Living Area: 206 sqm

The floor plan is not to scale; measurements are indicative and in metres. All features included in this 3D plan are for inspiration purposes only.

This is not an exact replica of the property or the position of exterior elements. Plans should not be relied an. Interested parties should make and rely on their own enquiries.