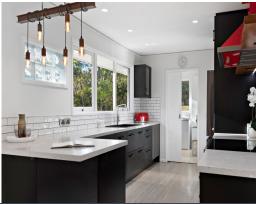

- Private, covered outdoor entertaining terrace at front of house
- Spacious living area with ceiling fan and limewashed floorboards
- Separate dining adjacent to kitchen and with direct access to covered outdoor entertaining deck with bushland outlook
- Four good-sized bedrooms with ceiling fans fourth bedroom with adjoining study
- Study/home office with direct access onto covered deck with bushland outlook
- Light-filled kitchen with stone benchtops and 900mm Smeg oven with induction cooktop