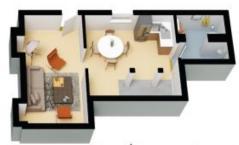

## 22 Derna Crescent Allambie Heights

N

Internal Living: 164 sqm External Living: 42 sqm Total Living Area: 206 sqm

The site plan and floor plan are not to scale; measurements are indicative and in metres. Bushes and trees are placed for illustration purposes. Plans should not be relied on. Interested parties should make and rely on their own enquiries. All other information provided has been collected from reliable sources but cannot be guaranteed for accuracy.

## 22 Derna Crescent Allambie Heights

Ground Level/Teenage Retreat

Level One

Internal Living: 164 sqm External Living: 42 sqm Total Living Area: 206 sqm

The floor plan is not to scale; measurements are indicative and in metres. All features included in this 3D plan are for inspiration purposes only.

This is not an exact replica of the property or the position of exterior elements. Plans should not be relied an. Interested parties should make and rely on their own enquiries.