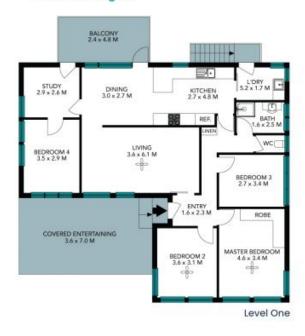

## 22 Derna Crescent Allambie Heights

Ground Level/Teenage Retreat

Level One

Internal Living: 164 sqm External Living: 42 sqm Total Living Area: 206 sqm

The floor plan is not to scale; measurements are indicative and in metres. All features included in this 3D plan are for inspiration purposes only.

This is not an exact replica of the property or the position of exterior elements. Plans should not be relied an. Interested parties should make and rely on their own enquiries.