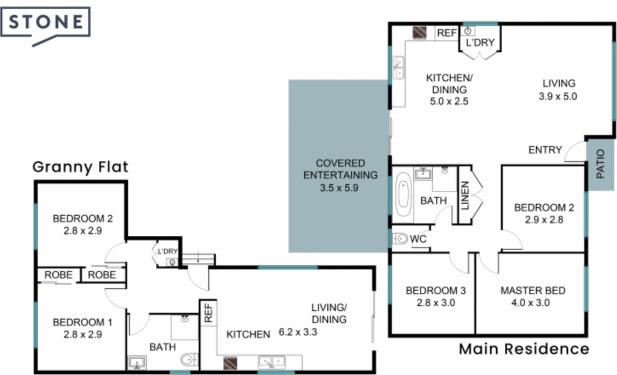

## 24 Bardolph Ave, Rosemeadow NSW 2560

The floor plan is not to scale, measurements and in metres. Exterior elements are not in position. Plans should not be relied on. Interested parties should make and rely on their own enquiries. All other information provided has been collected from reliable sources but cannot be guaranteed for accuracy.