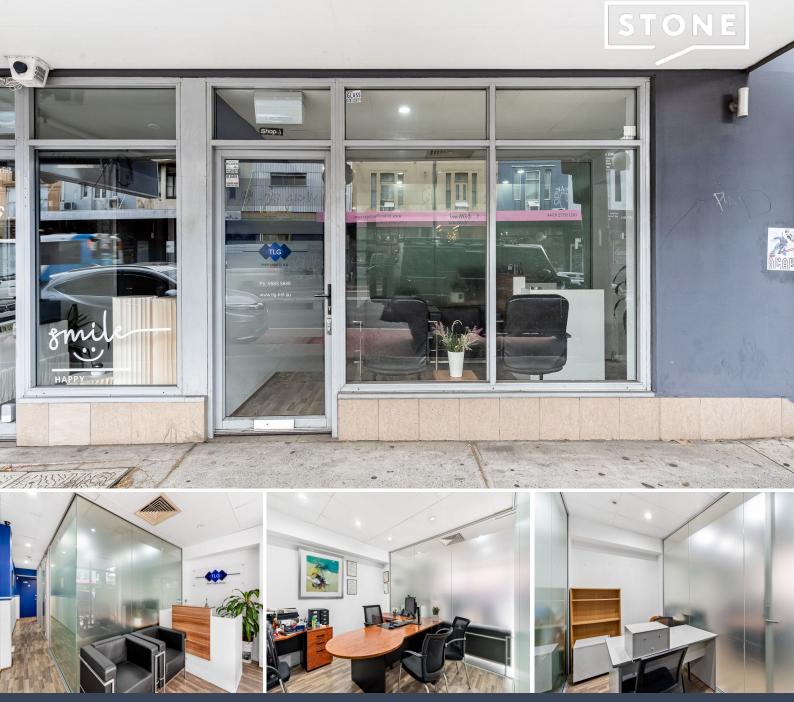

## **KICK START YOUR OWN BUSINESS!**

- \* 50 sqm space + 2 car spaces \* Affordable Rental
- \* Flexible Leasing Options

Stone commercial are proud to exclusively present this immaculate well-presented Ground Floor shopfront boasting an attractive leasing opportunity within an affordable rental allowing a variety of uses permissible (STCA)

Conveniently positioned to and from all destinations the space offers fantastic exposure with an abundance of foot and vehicular traffic.

- Prominent ground floor position
- Direct and easy access off Parramatta Road
- Airconditioned and alarmed
- Rear access to and from the parking garage
- Secure undercover parking for 2 (tandem) cars
- Well accessed by bus and closest to Stanmore train station