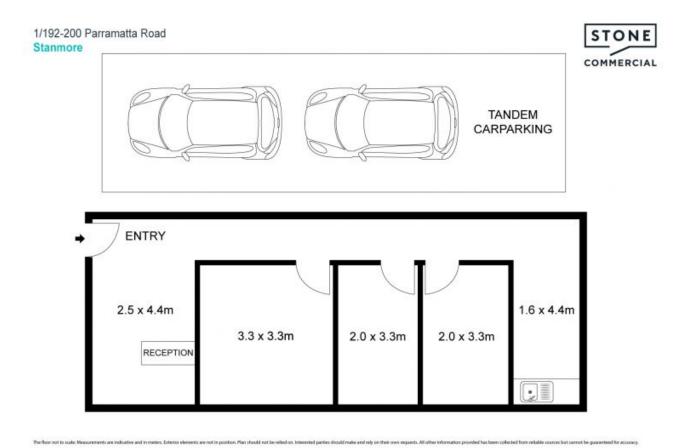

## **KICK START YOUR OWN BUSINESS!**

- \* 50 sqm space + 2 car spaces \* Affordable Rental
- \* Flexible Leasing Options

Stone commercial are proud to exclusively present this immaculate well-presented Ground Floor shopfront boasting an attractive leasing opportunity within an affordable rental allowing a variety of uses permissible (STCA)

Conveniently positioned to and from all destinations the space offers fantastic exposure with an abundance of foot and vehicular traffic.

- Prominent ground floor position
- Direct and easy access off Parramatta Road
- Airconditioned and alarmed
- Rear access to and from the parking garage
- Secure undercover parking for 2 (tandem) cars
- Well accessed by bus and closest to Stanmore train station