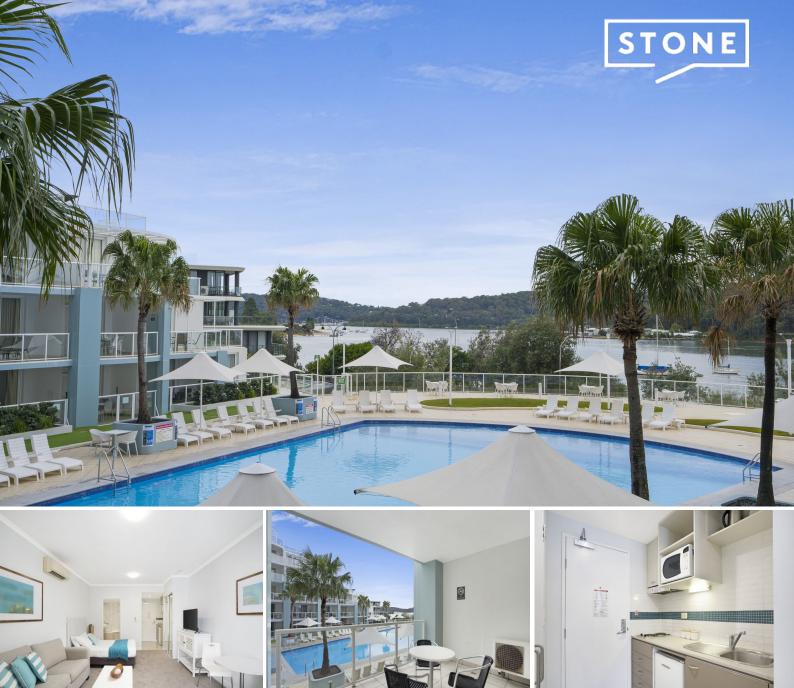

## Studio Apartment with water views!

Discover the allure of coastal living with this studio apartment located on The Esplanade of Ettalong Beach. Ideal for investors seeking a prime location and strong rental potential.

Situated within the prestigious Ettalong Beach Resort, just steps from the sand and surf.

Fully furnished and air-conditioned, this studio offers comfort and convenience.

Enjoy tranquil water views from your private retreat.

The property boasts consistent rental returns, making it an attractive option for investors or as part of a self-managed super fund.

Only one hour's drive from Sydney, providing easy access for weekend escapes or long-term stays.

Residents have access to resort amenities including pool and downstairs dining options. Et...

ഫി

1

Price:

Lachlan Hook 0412 257 699

1 🕒

FOR SALE

Matty Goodwin 0418210567