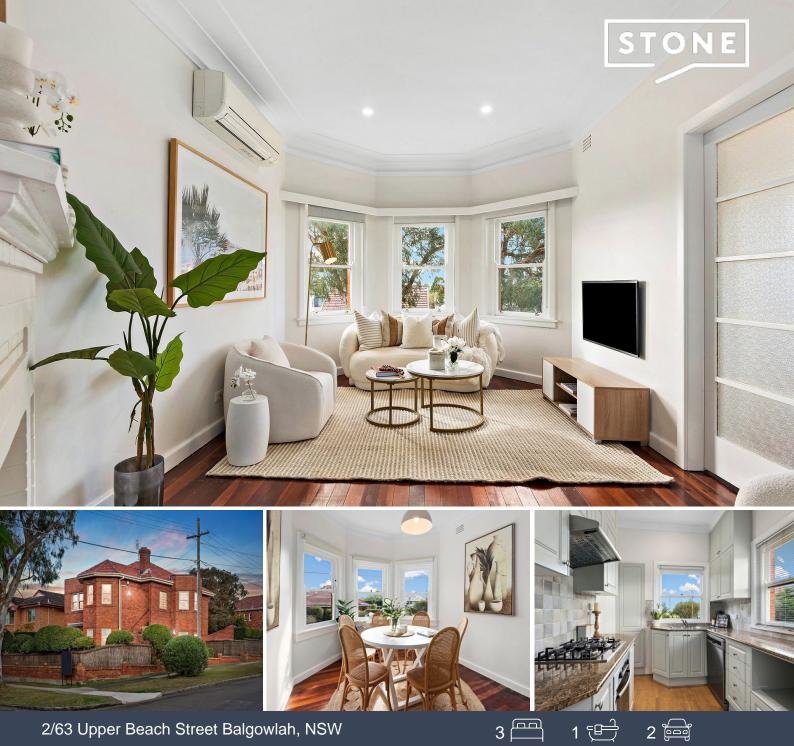

Elegant and spacious upper duplex in lifestyle setting

Price:

Contact Agent

Beautifully presented, this bright and airy Art Deco upper duplex offers house-sized proportions with classic period detailing and a highly desirable north-facing aspect. Featuring stunning bay windows, high ceilings and polished timber floors, the interior layout delivers practicality and plenty of space. A private shared backyard with level lawn is ideal for children and pets while an alfresco deck provides an ideal setting for outdoor entertaining. Conveniently positioned between Balgowlah, Balgowlah Heights and Seaforth villages, there's plenty to entice downsizers, first home buyers and young families seeking an easy-care lifestyle close to the CBD and beaches.

- Air-conditioned lounge/living with gorgeous bay window, original brick fireplace surround and district outlook with ocean glimpses

- Separate dining room with feature bay window and adjacent to kitchen
- Contemporary gas kitchen with stone benchtops and stainless steel appliances
- Modern family bathroom with bath and shower; separate powder room
- Three generous bedrooms with built-in robes plus sunroom, home office or nursery
- Exclusive use of alfresco entertaining deck and large garden storage shed