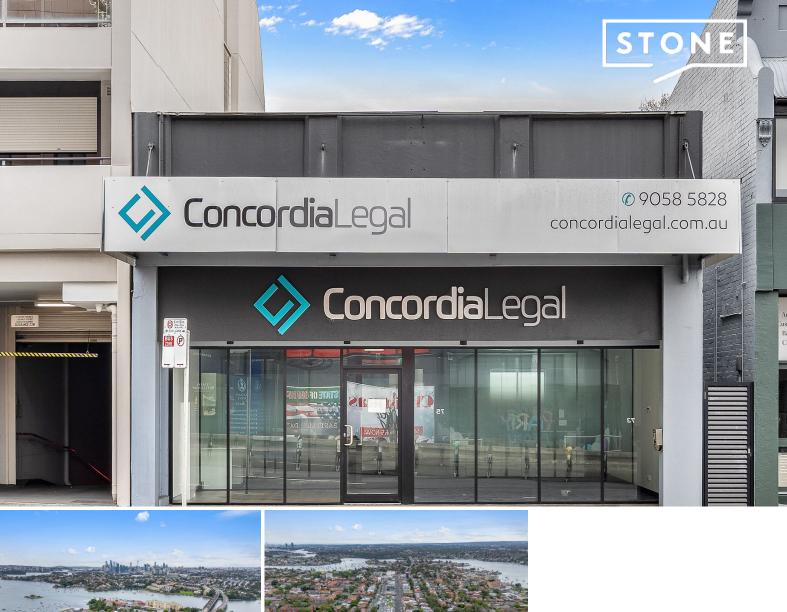

72 Victoria Road Drummoyne, NSW

## DRUMMOYNE'S FINEST

- 200 sqm of NLA
- Fantastic Exposure to Victoria Road
- Multiple Uses (STCA)

Stone Commercial, are pleased to exclusively present 72 Victoria Road, Drummoyne, a property of this calibre are rarely offered.

Positioned on the high side of Victoria Road, with excellent visibility to passing foot and vehicular traffic, the property offers approximately 200\* sqm of Net floor area.

With unparalleled exposure along Victoria Road, one of Sydney's main major arterial roads, commuted by over 50,000 vehicles daily, offers consumers the convenience & connectivity to and from all destinations Station