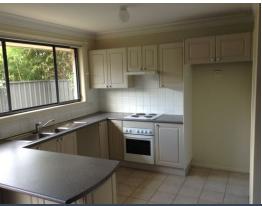

Neat & tidy kitchen with heaps of cupboard space and electric cooking.

Open-plan living & dining with air conditioning.

Two-way bathroom with separate shower and bath.

Double garage with internal access.