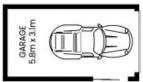

## 29 Shortland Avenue Killarney Vale

| Internal Area: | 132 sam |
|----------------|---------|
| External Area: | 50 sgm  |
| Garage Area:   | 18 sgm  |
| Total Area:    | 200 sam |

PLEASE NOTE: These Floor and Site Plans have been generated for marketing purposes and are to be used as a guide only. While all care is taken, no guarantee can be given in respect of accuracy, sizes and dimensions are approximate, actual may vary