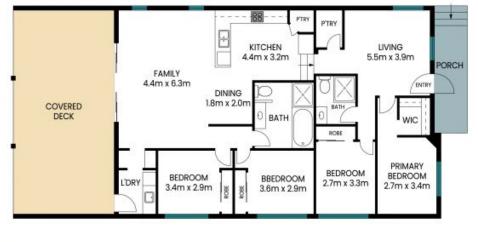

## 29 Shortland Avenue Killarney Vale

| Internal Area: | 132 sam |
|----------------|---------|
| External Area: | 50 sgm  |
| Garage Area:   | 18 sgm  |
| Total Area:    | 200 sam |

PLEASE NOTE: These Floor and Site Plans have been generated for marketing purposes and are to be used as a guide only. While all care is taken, no guarantee can be given in respect of accuracy, sizes and dimensions are approximate, actual may vary