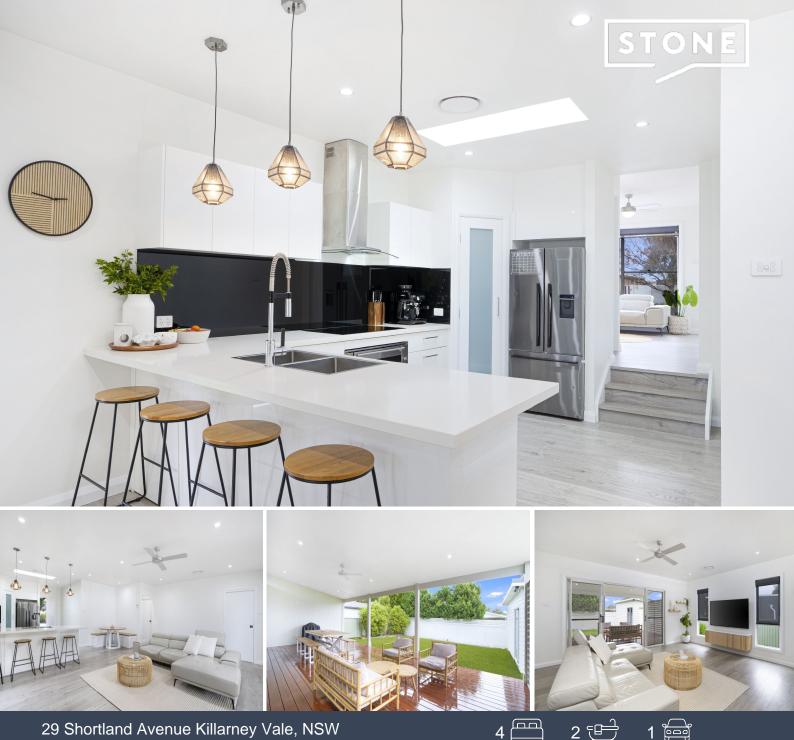

## Beautifully renovated, ready for its new owner!

Welcome to your dream home at 29 Shortland Avenue, Killarney Vale! Nestled in a sought-after location, this stunning 4-bedroom, 2-bathroom residence boasts a modern aesthetic and impeccable craftsmanship throughout.

As you step inside, you're greeted by an atmosphere of elegance and sophistication. Every detail has been carefully curated in this fully renovated property, from the brand-new flooring to the fresh coat of paint that adorns every wall.

The heart of the home is the expansive, state-of-the-art kitchen, which features sleek cabinetry, high-end appliances, and ample counter space for culinary adventures. Whether you're hosting a dinner party or enjoying a casual meal with family, this kitchen is sure to impress even the most discerning chefs.