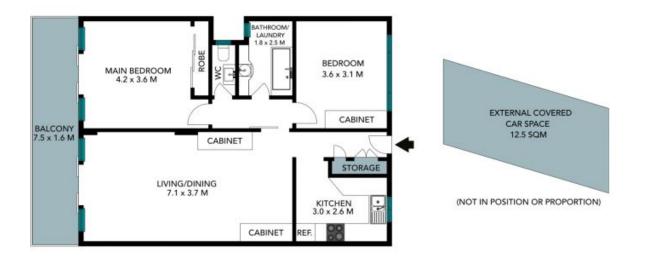

The generous living areas and master bedroom open to a covered sun-drenched balcony. The apartment is generous with over 90 sqm in area plus has it's own covered parking.

This apartment is very tidy as is but would benefit enormously with a loving touch. An easy property in which to capitalise.

UNBEATABLE VALUE

Price:

Contact Agent

Ivan Resnekov 0411 500 240

**Suzi Zadel** 0411 321 771

APARTMENT AREA 91.4 SQM PARKING AREA 12.5 SQM

The floor plan is not to some medicative and in metros some efficience and in metros (other information in metros) in the source of in position. All other information in metros is not control to guaranteed for according

The floor plan is not to scale; measurements are indicative and in metres. All features included in this 3D plan are for inspiration purposes only.

This is not an exact replica of the property or the position of exterior elements. Plans should not be relied on. Interested parties should make and rely on their own enquiries.