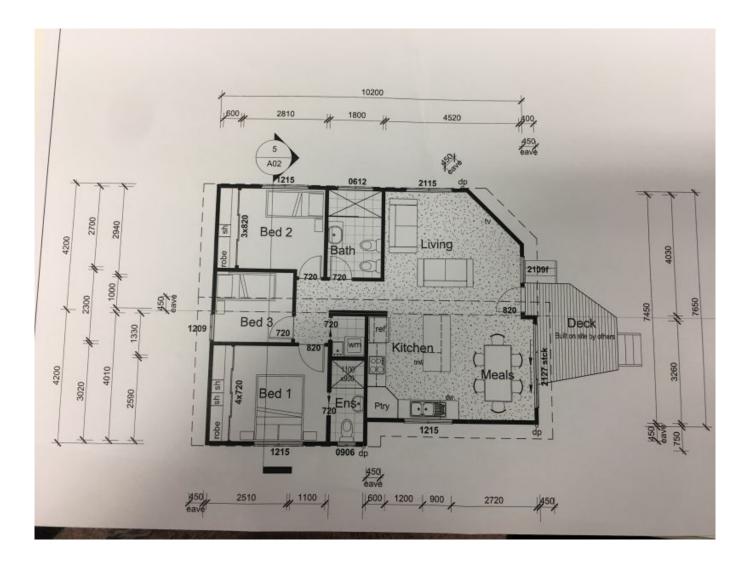

- Bright and large living room opening to a north facing timber deck
- Semi-island gas kitchen with stainless appliances
- Three bedrooms (one with ensuite), built-in wardrobes
- 2 car spaces, vinyl floors, high ceilings and double glazed windows
- Security coded park gates with on-site management
- Leasehold title. No stamp duty.
- Cash purchase required. Must be owner-occupied
- Flat easy stroll across the beach, lake, cafes & Beaches Friday Market