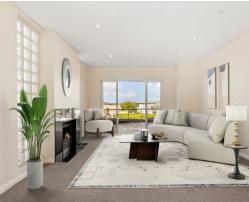

## Stylish entertainer with level lawns in premium street

Set on 806sqm of near-level lawns with a sun-drenched north-to-rear aspect, this impressive dual level home is generously proportioned, impeccably appointed & intuitively designed for family living. Having undergone a substantial renovation the home encompasses a family-friendly layout with plenty of flexible space set amongst manicured gardens. More than just a home this appealing property offers an enviable family lifestyle in one of Seaforth's premier streets.

- Brand new carpet and freshly polished Tasmanian Oak timber floors throughout
- Brand new open plan kitchen featuring shaker style cabinets, stone benchtop, subway tiling and Miele appliances including gas cooktop
- Enormous family room at the rear leads to a large, undercover entertainers' patio with electronic pergola
- Formal lounge room with granite open fireplace and new plantation shutters
- Master suite with walk-in wardrobe, ensuite & opens to the balcony with harbour views
- Downstairs bathroom with shower as well as separate oversized laundry