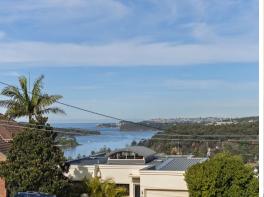

- Brand new carpet and freshly polished Tasmanian Oak timber floors throughout
- Brand new open plan kitchen featuring shaker style cabinets, stone benchtop, subway tiling and Miele appliances including gas cooktop
- Enormous family room at the rear leads to a large, undercover entertainers' patio with electronic pergola
- Formal lounge room with granite open fireplace and new plantation shutters
- Master suite with walk-in wardrobe, ensuite & opens to the balcony with harbour views
- Downstairs bathroom with shower as well as separate oversized laundry