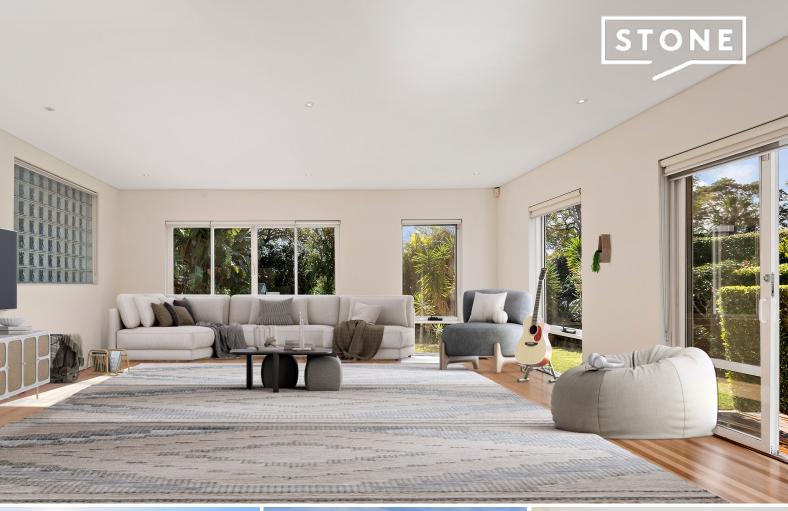

## Stylish entertainer with level lawns in premium street

Set on 806sqm of near-level lawns with a sun-drenched north-to-rear aspect, this impressive dual level home is generously proportioned, impeccably appointed & intuitively designed for family living. Having undergone a substantial renovation the home encompasses a family-friendly layout with plenty of flexible space set amongst manicured gardens. More than just a home this appealing property offers an enviable family lifestyle in one of Seaforth's premier streets.

- Brand new carpet and freshly polished Tasmanian Oak timber floors throughout
- Brand new open plan kitchen featuring shaker style cabinets, stone benchtop, subway tiling and Miele appliances including gas cooktop
- Enormous family room at the rear leads to a large, undercover entertainers' patio with electronic pergola
- Formal lounge room with granite open fireplace and new plantation shutters
- Master suite with walk-in wardrobe, ensuite & opens to the balcony with harbour views
- Downstairs bathroom with shower as well as separate oversized laundry