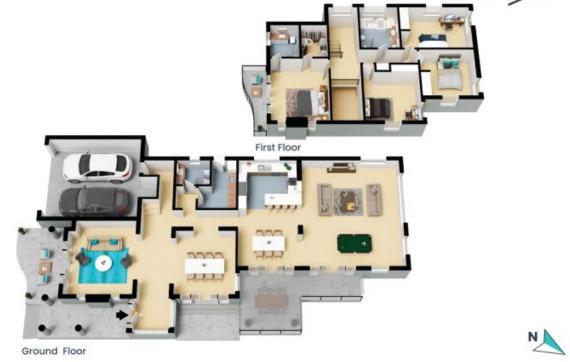

## 56 Edgecliffe Esplanade Seaforth

The floor plan is not to scale; measurements are indicative and in metres. All features included in this 3D plan are for inspiration purposes only.

This is not an exact replica of the property or the position of exterior elements. Plans should not be relied on. Interested parties should make and rely on their own enquiries.