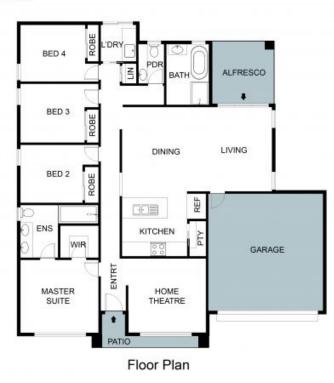

### 52 Greenacre Drive, Tahmoor

The Floor plan is not to scale; measurements are indicative and in metres. Plans should not be relied on. Interested parties should make and rely on their own enquiries. All other information provided has been collected from reliable sources but cannot be guaranteed for accuracy.

#### Key Features:

- >4 spacious bedrooms with ample closet space
- > Open-plan living and dining area

| Inspect: | Saturday, 9th November 2024 12:30 - 1:00 |
|----------|------------------------------------------|
|          |                                          |