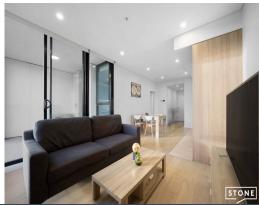

- -Open plan living and dining area with timber flooring
- -Large bedroom with built-in robes
- -Stylish modern bathroom with a bath
- -SMEG appliances and 40mm stone benchtops
- -Internal laundry with Omega dryer
- -Plenty of extra cupboard storage
- -Zone ducted air conditioning with separate control
- -Security open car space plus storage cage