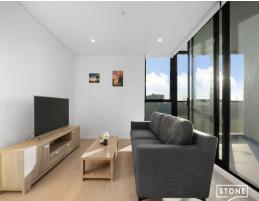

- -Open plan living and dining area with timber flooring
- -Large bedroom with built-in robes
- -Stylish modern bathroom with a bath
- -SMEG appliances and 40mm stone benchtops
- -Internal laundry with Omega dryer
- -Plenty of extra cupboard storage
- -Zone ducted air conditioning with separate control
- -Security open car space plus storage cage