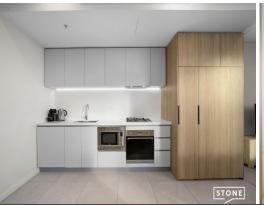

- -Open plan living and dining area with timber flooring
- -Large bedroom with built-in robes
- -Stylish modern bathroom with a bath
- -SMEG appliances and 40mm stone benchtops
- -Internal laundry with Omega dryer
- -Plenty of extra cupboard storage
- -Zone ducted air conditioning with separate control
- -Security open car space plus storage cage