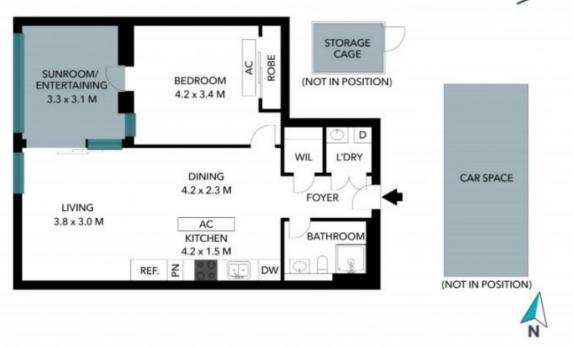

Price:

\$525,000

**Chris Kypreos** 0432 354 445

The floor plan is not to scale; measurements are indicative and in metres. Exterior elements are not in position. Plans should not be reflect on.
Interested parties should make and rely on their own enquiries. All other information provided has been collected from reliable sources but cannot be guaranteed for accuracy.