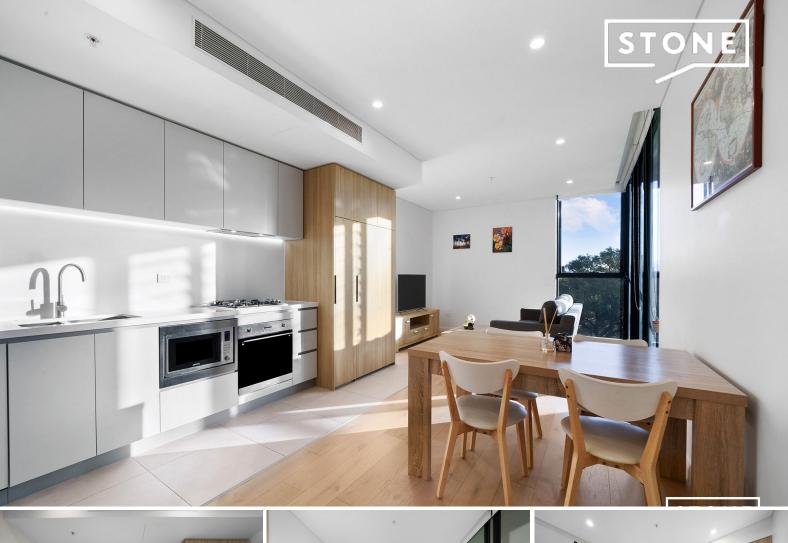

## **Experience the Luxury Living**

Experience luxury living in this centrally located building, close to Westmead Hospital, Western Sydney University, Public School, local bus stop, train station, and shopping village. Only a 3-minute drive to Parramatta.

- -Open plan living and dining area with timber flooring
- -Large bedroom with built-in robes
- -Stylish modern bathroom with a bath
- -SMEG appliances and 40mm stone benchtops
- -Internal laundry with Omega dryer
- -Plenty of extra cupboard storage
- -Zone ducted air conditioning with separate control
- -Security open car space plus storage cage