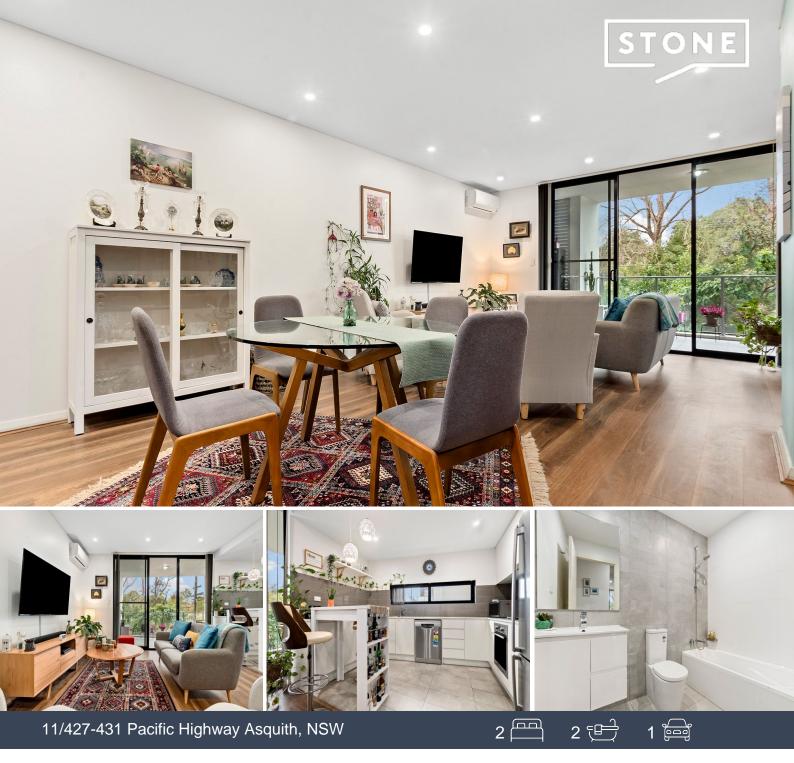

## Phenomenal Layout, Walk to Rail

Convenience is key, being walking distance to Asquith train station, shops and amenities. As well as being in close proximity to Asquith primary, and Asquith high schools. Enjoy peace of mind with a secure underground car space and a large storage cage for all your belongings.

Property Features:

- East facing, private balcony with beautiful green view
- Bright, private and open plan living space with easy flow to balcony
- Modern and well designed kitchen with windows and lot's of benchtop space
- Gas cooking, stone benchtop and quality SS appliances and dishwasher
- Large study nook off living area, pet friendly
- Master bedroom with walk-in-wardrobe and ensuite
- Modern bathrooms, one with a bathtub
- Beautiful good quality timber like flooring throughout

Price Guide \$660,000

Inspect:

Price:

Saturday, 21st September 2024 10:30 - 11:00

11/427 Pacific Highway Asquith

Ν

The floor plan is not to scale; measurements are indicative and in metres. All features included in this 3D plan are for inspiration purposes only. This is not an exact replica of the property or the position of exterior elements. Plans should not be relied on. Interested parties should make and rely on their own enquiries.