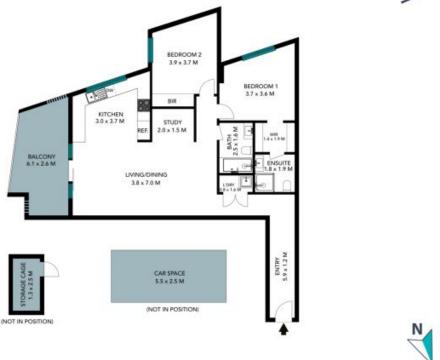

Price Guide \$660,000

Inspect:

Price:

Saturday, 21st September 2024 10:30 - 11:00

11/427 Pacific Highway Asquith

Ν

The floor plan is not to scale; measurements are indicative and in metres. All features included in this 3D plan are for inspiration purposes only. This is not an exact replica of the property or the position of exterior elements. Plans should not be relied on. Interested parties should make and rely on their own enquiries.