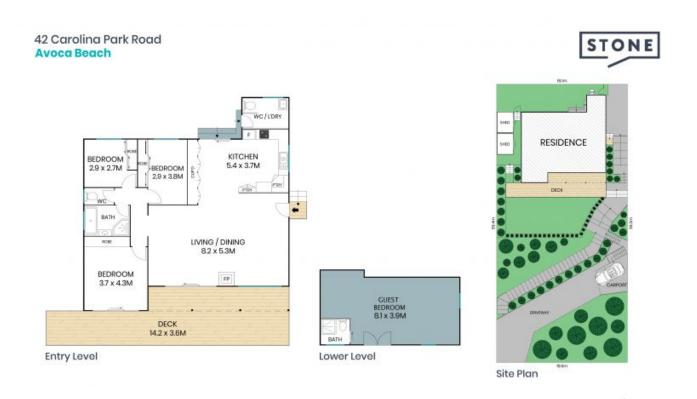

## **David Lyle** 0408 440 010

**David Lyle** 

0408 440 010

Internal Area: 146sqm External Area: 77sqm

The site plan and floor plan are not to scale; measurements are indicative and in metres. Bushes and trees are placed for illustration purposes. Plans should not be relied on. Interested parties should make and rely on their own enquiries. All other information provided has been collected from reliable sources but cannot be guaranteed for accuracy.