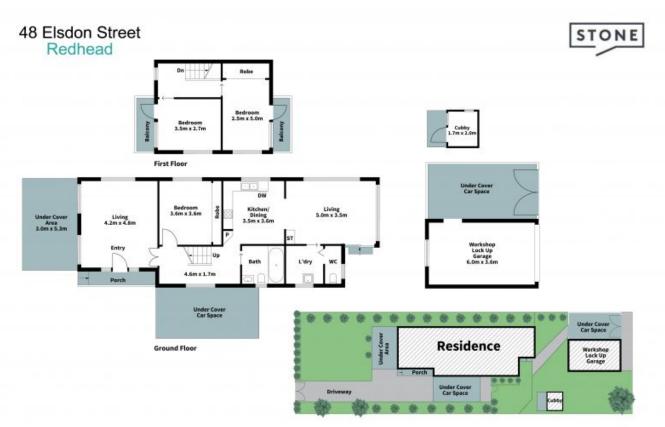

## 48 Elsdon Street Redhead

First Floor

**Ground Floor** 

The site plan and floor plan are not to scale; measurements are indicative and meters. Bushes and trees are placed for illustration purposes. Plan should not be relied on. Interested parties should make and rely on their own enquiries. All the other information provided has been collected from reliable sources but cannot be guaranteed for accuracy.