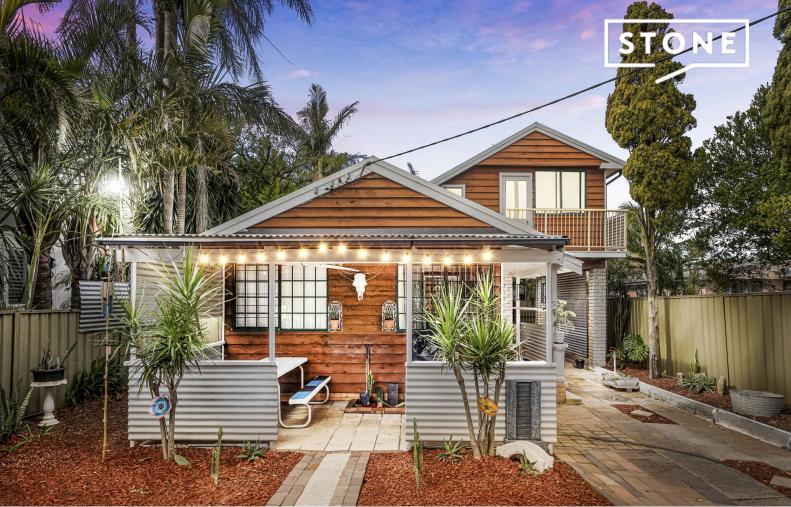

48 Elsdon Street Redhead, NSW

3 📇

Price:

**1** ⊕

Contact Agent

2 🗐

## Your Chance to Live by the Seaside

Your opportunity to create your own oasis within a prestigious coastal village is here. Introducing to the market for the first time in close to 40 years, is 48 Elsdon Street, Redhead. Complete with rear lane access from Barnes Lane, over 12m frontage on both ends, and close to 40m deep, the property generously offers 478m2 of land to get your hands on.