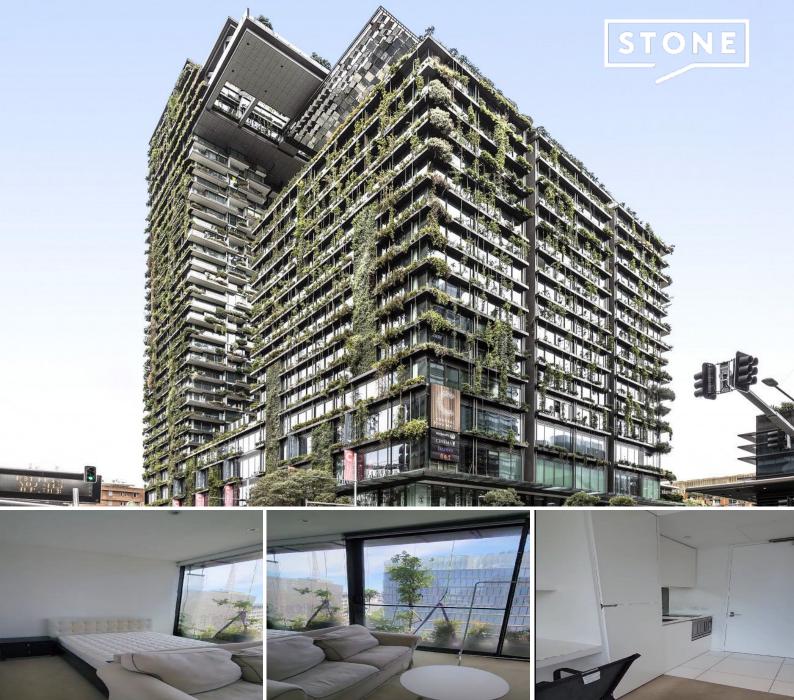

W12151/2 Chippendale Way Chippendale, NSW

## FURNISHED STUDIO APARTMENT BILLS INCLUDED AT CENTRAL PARK

This FURNISHED, BILLS INCLUDED and an ultra-modern studio apartment is located on level 12 of the West Tower at Central Park and only a short stroll from Broadway Shopping Centre, UTS, USyd.

## Features:

- \* An open plan Studio sized apartment, with a separate bathroom and contemporary finishes throughout, kitchen with gas cooking, shared laundry and floor to ceiling windows with an abundance of natural light
- \* The West Tower at Central Park is a security building with swipe access, 24/7 concierge service, a fitness centre, pool and spa
- \* With a shopping centre onsite, including a supermarket, as well many restaurants and cafe's, Chippendale is the ideal area to live to experience the quintessential city lifestyle, with major universities and public transport close by