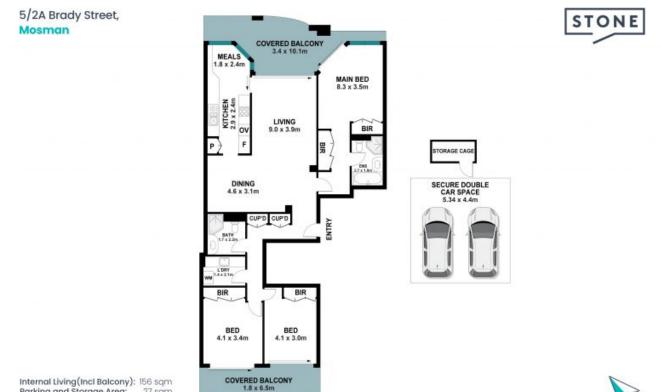

ഫ്ര

2 T

3

**Ryan Woo** 0410 884 680

Bruce N. Huang 0468 694 060

2 🚔

Internal Living (Incl Balcony): 156 sqm Parking and Storage Area: 27 sqm Total Living Area: 183 sqm

The site plan and floor plan are not to scale; measurements are indicative and in metres. Bushes and trees are placed for illustration purposes. Plans should not be relied on. Interested parties should make and rely on their own enquiries. All other information provided has been collected from reliable sources but cannot be guaranteed for accuracy.