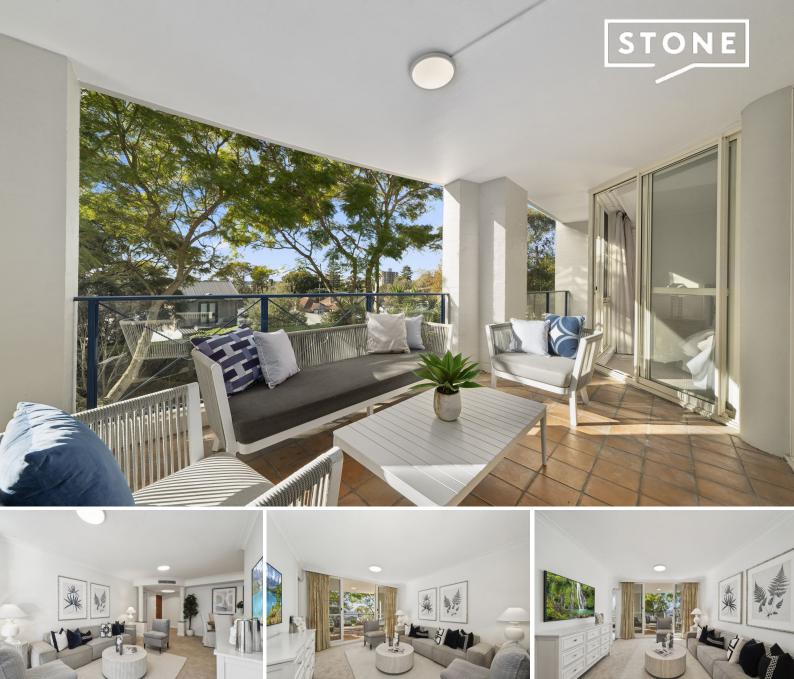

## North-facing Mirvac luxury in elite Mosman village

The epitome of sophistication and quality this luxurious full brick apartment, in the prestigious Bridlewood Gardens complex, presents an elite lifestyle of paramount convenience in Mosman village. One of only two apartments on that level, with 190sqm on title, and the interior layout and balconies comprising 156sqm, this is a home of rare scale ideal for downsizers or families.

Open plan living and dining radiates with natural light from the north aspect and flows out to the entertainer's balcony with district views. The single layout includes three bedrooms all opening to balconies with the master featuring an ensuite. Experience the exceptional pleasure of being sumptuously at home, and enjoying footsteps to Bridgepoint Shopping Centre, City bus routes and easy access to Balmoral Beach.

- Mirvac security complex offers peace of mind in luxurious surrounds
- Elevated north facing apartment capturing abundant light and district views
- Large lounge and dining, stunning architectural style, fresh paint, new carpet
- Full size granite and gas kitchen with casual meals area, plentiful storage