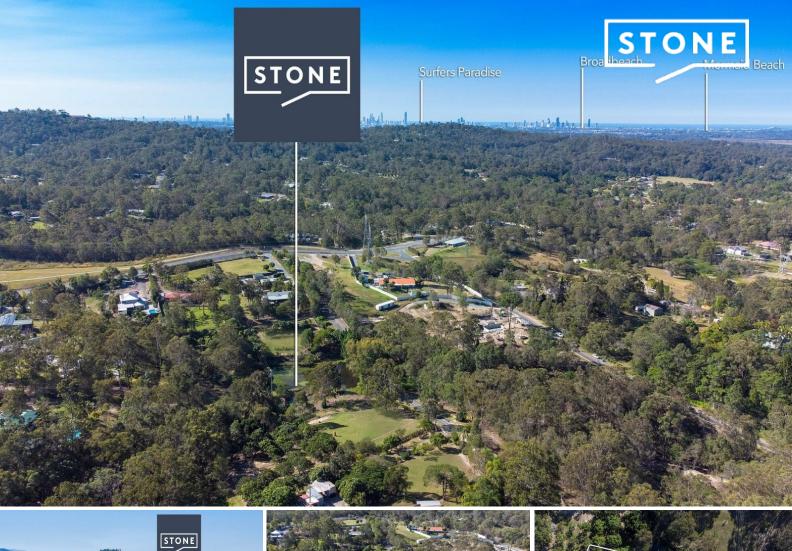

## Tallai Acreage

Presenting a sensational opportunity to secure your exclusive position in one of the most premium acreage suburbs on the Gold Coast, Tallai.

The scene is picturesque, you'll enter the property on a professionally constructed sealed driveway, there is a shared dam that flows into two creeks creating an ecosystem with various Australian plant & wildlife. You'll have the sound of flowing water, the songs of native birds and established fruit trees - It's pure MAGIC!

## LOT 2

Total land area approximately 4,203m2 or 1.04 acres Refer to image for building area.

SERVICES TO LAND NBN, 3 Phase Electricity & Town Water.

THE LOCATION

Situated in the Gold Coast hinterland, Tallai provides you with peaceful living with only a short trip away to the sand & surf of the glorious Gold Coast. The M1 is nearby, facilitating easy travel north...