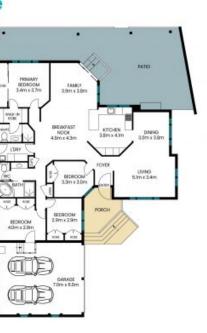

## 15 McKellar Close Point Clare

Internal Area: 161 sqm External Area: 86 sqm Garage Area: 42 sqm Total Area: 289 sqm

PLEASE NOTE: These Floor and Site Plans have been generated for marketing purposes and are to be used as a guide only. While all care is taken, no guarantee can be given in respect of accuracy, sizes and dimensions are approximate, actual may vary.