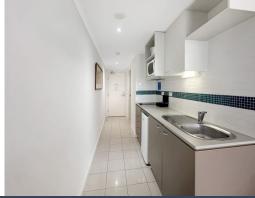

- Good size covered entertaining balcony to enjoy the view
- Fully furnished, separate bedroom with a large built-in wardrobe
- Separate internal laundry with washing machine and clothes dryer
- Kitchenette with small fridge, microwave oven, two burner cook top
- Sleeps four people with a sofa bed option in the living room
- Single entry door, positioned just one unit back from the front of the complex
- Undercover parking, lift access to apartment and common areas
- Resort pool, spa and large common sun deck, access to the beach