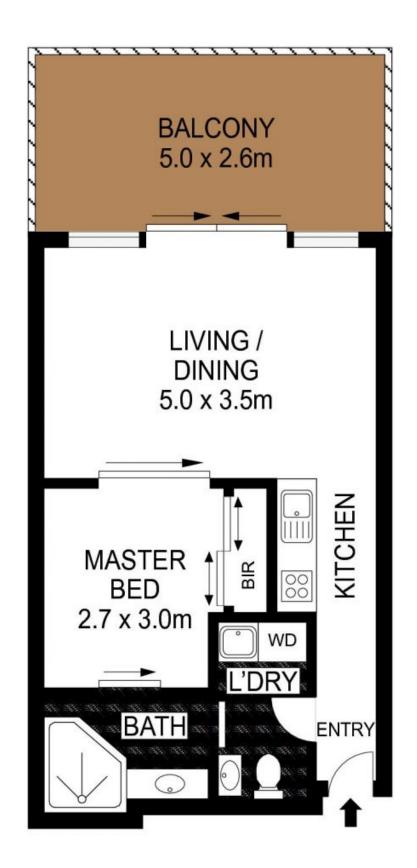

## Water views over looking the resort pool

Positioned in a prime location opposite the beach with beautiful waterviews and in the heart of Ettalong beach is this fully furnished apartment. Positioned on level 3 with an east facing balcony overlooking the pool with views towards Wagstaffe and offering all the luxuries of resort style living this unit is an ideal getaway for yourself and your guests.

- Good size covered entertaining balcony to enjoy the view
- Fully furnished, separate bedroom with a large built-in wardrobe
- Separate internal laundry with washing machine and clothes dryer
- Kitchenette with small fridge, microwave oven, two burner cook top
- Sleeps four people with a sofa bed option in the living room
- Single entry door, positioned just one unit back from the front of the complex
- Undercover parking, lift access to apartment and common areas
- Resort pool, spa and large common sun deck, access to the beach