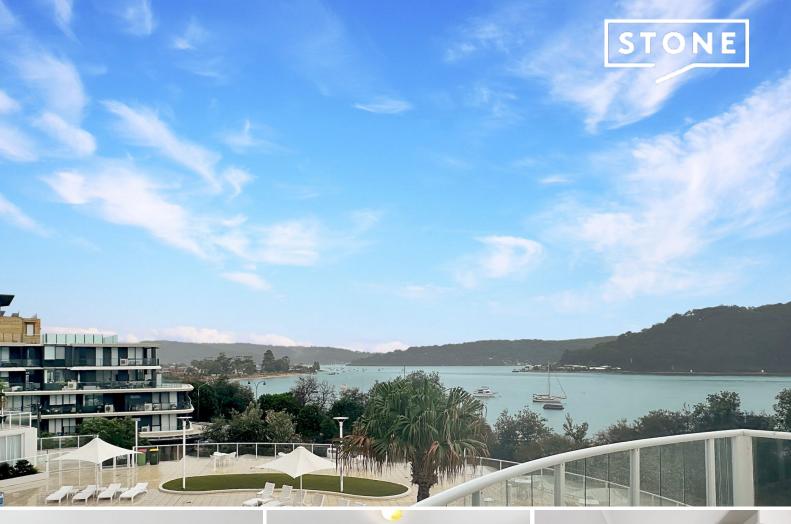

## Water views over looking the resort pool

Positioned in a prime location opposite the beach with beautiful waterviews and in the heart of Ettalong beach is this fully furnished apartment. Positioned on level 3 with an east facing balcony overlooking the pool with views towards Wagstaffe and offering all the luxuries of resort style living this unit is an ideal getaway for yourself and your guests.

- Good size covered entertaining balcony to enjoy the view
- Fully furnished, separate bedroom with a large built-in wardrobe
- Separate internal laundry with washing machine and clothes dryer
- Kitchenette with small fridge, microwave oven, two burner cook top
- Sleeps four people with a sofa bed option in the living room
- Single entry door, positioned just one unit back from the front of the complex
- Undercover parking, lift access to apartment and common areas
- Resort pool, spa and large common sun deck, access to the beach