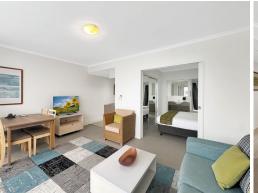

- Good size covered entertaining balcony to enjoy the view
- Fully furnished, separate bedroom with a large built-in wardrobe
- Separate internal laundry with washing machine and clothes dryer
- Kitchenette with small fridge, microwave oven, two burner cook top
- Sleeps four people with a sofa bed option in the living room
- Single entry door, positioned just one unit back from the front of the complex
- Undercover parking, lift access to apartment and common areas
- Resort pool, spa and large common sun deck, access to the beach