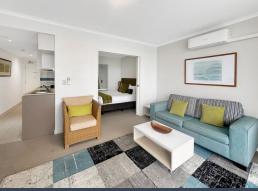

- Good size covered entertaining balcony to enjoy the view
- Fully furnished, separate bedroom with a large built-in wardrobe
- Separate internal laundry with washing machine and clothes dryer
- Kitchenette with small fridge, microwave oven, two burner cook top
- Sleeps four people with a sofa bed option in the living room
- Single entry door, positioned just one unit back from the front of the complex
- Undercover parking, lift access to apartment and common areas
- Resort pool, spa and large common sun deck, access to the beach