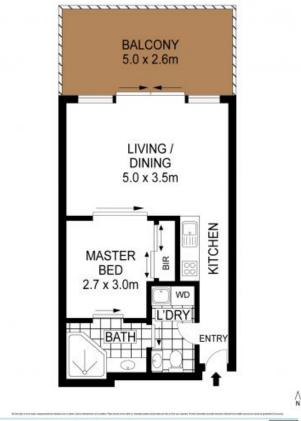

## Water views over looking the resort pool

Positioned in a prime location opposite the beach with beautiful waterviews and in the heart of Ettalong beach is this fully furnished apartment. Positioned on level 3 with an east facing balcony overlooking the pool with views towards Wagstaffe and offering all the luxuries of resort style living this unit is an ideal getaway for yourself and your guests.

- Good size covered entertaining balcony to enjoy the view
- Fully furnished, separate bedroom with a large built-in wardrobe
- Separate internal laundry with washing machine and clothes dryer
- Kitchenette with small fridge, microwave oven, two burner cook top
- Sleeps four people with a sofa bed option in the living room
- Single entry door, positioned just one unit back from the front of the complex
- Undercover parking, lift access to apartment and common areas
- Resort pool, spa and large common sun deck, access to the beach