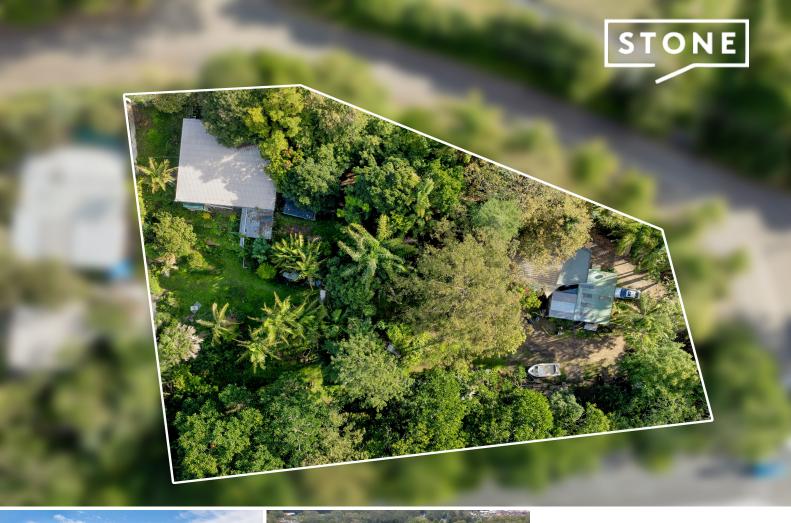

## 1 Palm Springs Avenue Glenning Valley, NSW

Price:

\$1,400,000

## Unparalleled Opportunity in Glenning Valley

Welcome to an unparalleled opportunity to own a piece of prime real estate in Glenning Valley. This expansive parcel offers endless possibilities, making it the perfect investment for developers, investors, or individuals looking to build their dream home.

Located in the heart of Glenning Valley, known for its scenic beauty, and thriving community, this property boasts easy access to the M1, public transportation, and essential services. Zoned R2 this land is ideal for creating a range of projects.